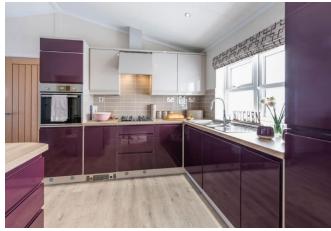

## Staines, Surrey, TW18

This brand new, fully-furnished Omar Canford luxury park home (45'x20') is perfect for those looking for a detached, easy to maintain, bungalow-style retirement property. The Canford is a classically styled park home with a traditional exterior and beautiful cottage-style interior design.

## **Key Features**

- Brand new home
- Decked Patio
  Area
- Fully Furnished
- Off-road Parking
- Over 45's

- Part Exchange Available
- Pet-friendly
- Ready to view
- River view
- Riverside Development

Canford 45' x 20' 2DB