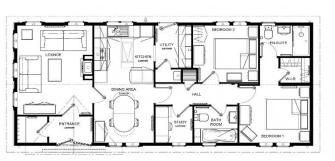

## **Key Features**

- Brand new home
- Decked Patio
  Area
- Fully Furnished
- Off-road Parking
- Over 45's

- Part Exchange Available
- Pet-friendly
- Ready to view
- River view
- Riverside Development

Canford 45' x 20' 2DB