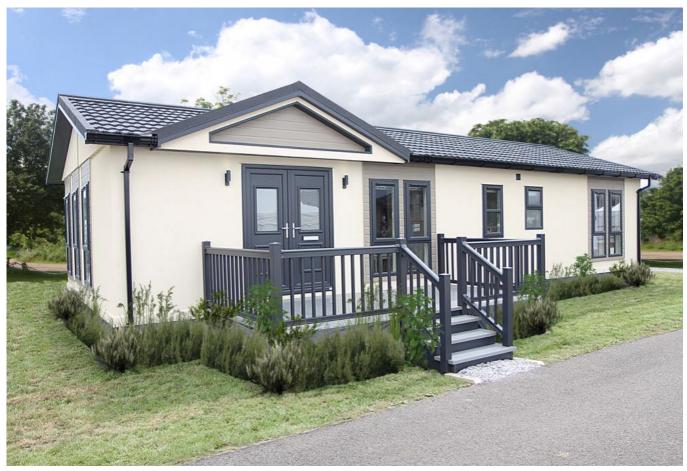

## Staines, Surrey, TW18

This brand new, fully-furnished Omar Canford luxury park home (45'x20') is perfect for those looking for a detached, easy to maintain, bungalow-style retirement property. The Canford is a classically styled park home with a traditional exterior and beautiful cottage-style interior design.

## **Key Features**

- Brand new home
- Decked Patio
  Area
- Fully Furnished
- Off-road Parking
- Over 45's

- Part Exchange Available
- Pet-friendly
- Ready to view
- River view
- Riverside Development

Canford 45' x 20' 2DB