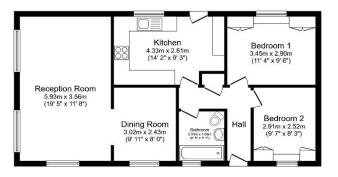

## **Key Features**

- Community Living
- Garden Shed
- Garden space
- Over 50's
- Parking Space

- Bus stop at park entrance
- Pet-friendly
- Pre-owned park home
- Residential Development
- Two Bedrooms

Total floor area 68.3 sq.m. (735 sq.ft.) appro

This floor plan is for libertative purposes only. It is not drawn to scale. Any measurements, floor areas (including any total floor area), openings and orientation are approximate. No details are guarantitive current be relief upon for any guarantitive or any common and they do not form part of any someometrial. As fability is before for any error, periodic nor injectatement. A party must rely upon its own inspection(s).