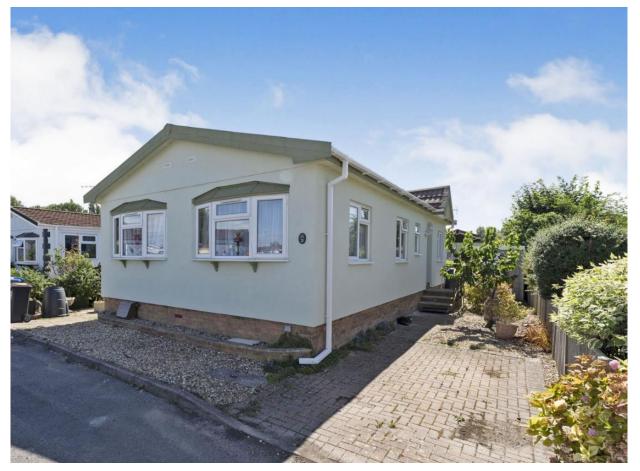

## Penton Park, Chertsey, Surrey, KT16

This pre-owned park home (38'x20') is perfect for those looking for a detached, easy to maintain, bungalow-style property. The home features a kitchen with a separate living and dining room. There are two double bedrooms and a garden area with a parking bay and garden shed.