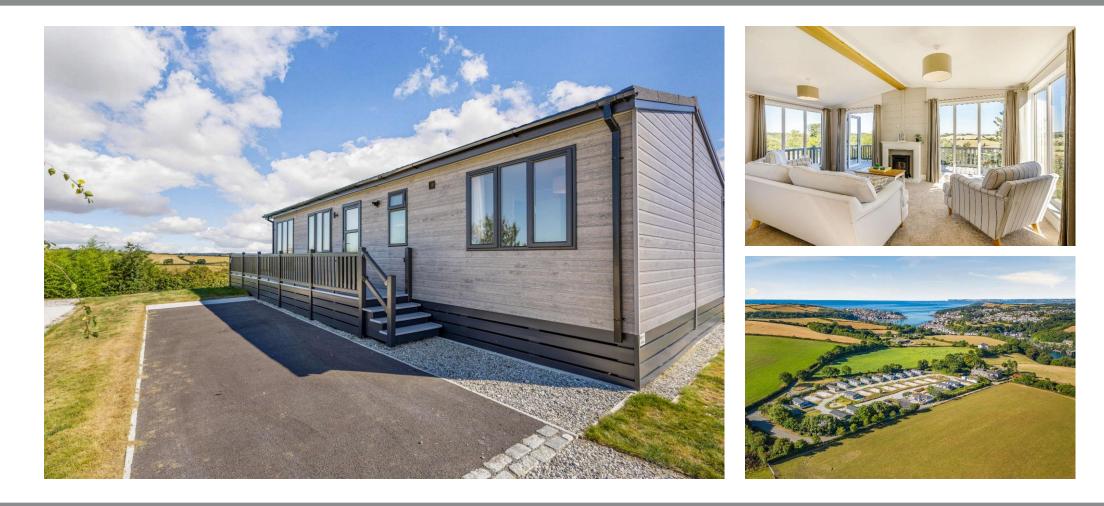

## £279,995

This brand new, modern-furnished Prestige Burleigh (40'x20') luxury park home is perfect for those looking for a detached, easy to maintain, bungalow-style property. The landscaped exterior boasts private driveway for 2 cars and stunning countryside views from the lounge and the wraparound decking. There are two double bedrooms, a family bathroom and an en suite.

This development will feature 30 homes in total, a mixture of leisure and residential, and currently has a selection of homes and bases, with 2 residential homes occupying premium plots available for immediate occupancy. Located a short distance from Fowey, a popular port town in Cornwall, this park offers picturesque and peaceful living.

#### **Key Features**

- Brand new home
- Coastal Location
- Community Living
- Fully Furnished
- Over 45's

- Parking for 2 cars
- Part Exchange Available
- Pet-friendly
- Residential and Leisure Park
- Town facilities nearby