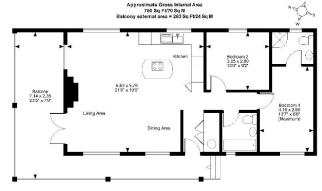

FOR ILLUSTRATIVE PURPOSES ONLY - NOT TO SCALE The position & size of doors, windows, appliances and other features are approximate on © ehouse. Unauthorised reproduction prohibited. Drawing ref. dig/8618499/SS