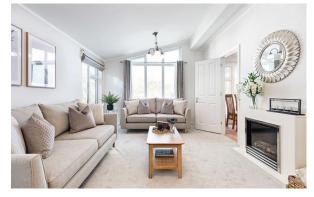

## £295,000

This brand new, modern-furnished Prestige Majestic (40'x20') luxury park home is perfect for those looking for a detached, easy to maintain, bungalow-style property. The home features two double bedrooms, the master bedroom has an en suite. The galley-style kitchen features integrated appliances with a dining area, and the separate living room has large windows and comfortable furniture.