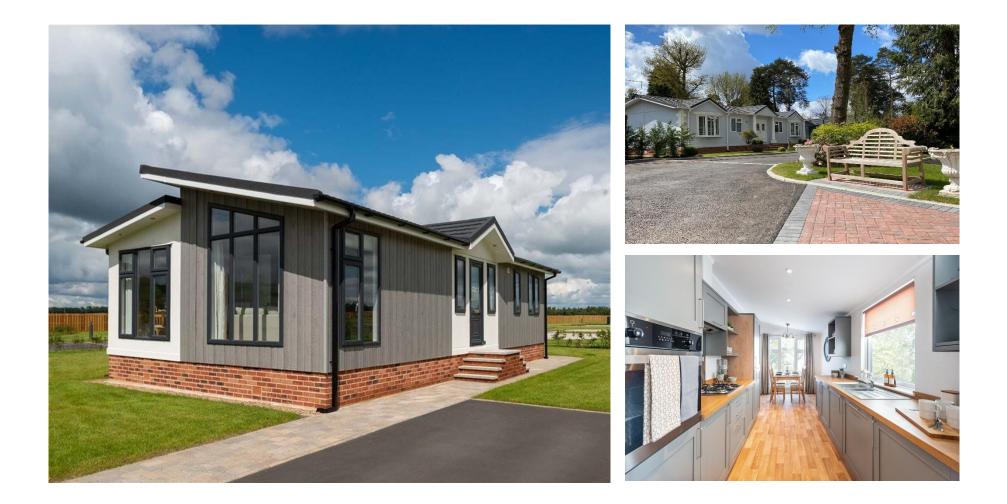

## £295,000

This brand new, modern-furnished Prestige Majestic (40'x20') luxury park home is perfect for those looking for a detached, easy to maintain, bungalow-style property. The home features two double bedrooms, the master bedroom has an en suite. The galley-style kitchen features integrated appliances with a dining area, and the separate living room has large windows and comfortable furniture.

Age restriction: Over 45s Pet friendly: Yes (2 per home) Site fees: £160 per month Residential license Stock images have been used, the home on site may vary