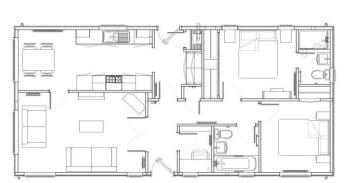

## £295,000

This brand new, modern-furnished Prestige Majestic (40'x20') luxury park home is perfect for those looking for a detached, easy to maintain, bungalow-style property. The home features two double bedrooms, the master bedroom has an en suite. The galley-style kitchen features integrated appliances with a dining area, and the separate living room has large windows and comfortable furniture.