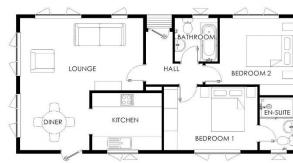

## £189,950

This brand new, modern-furnished Tingdene Lamport (38'x20') luxury park home is perfect for those looking for a detached, easy to maintain, bungalow-style property. The home features a galley-style kitchen with integrated appliances, leading to a spacious living and dining room. The home also has two modern furnished bedrooms, an en suite to the master and a family bathroom.