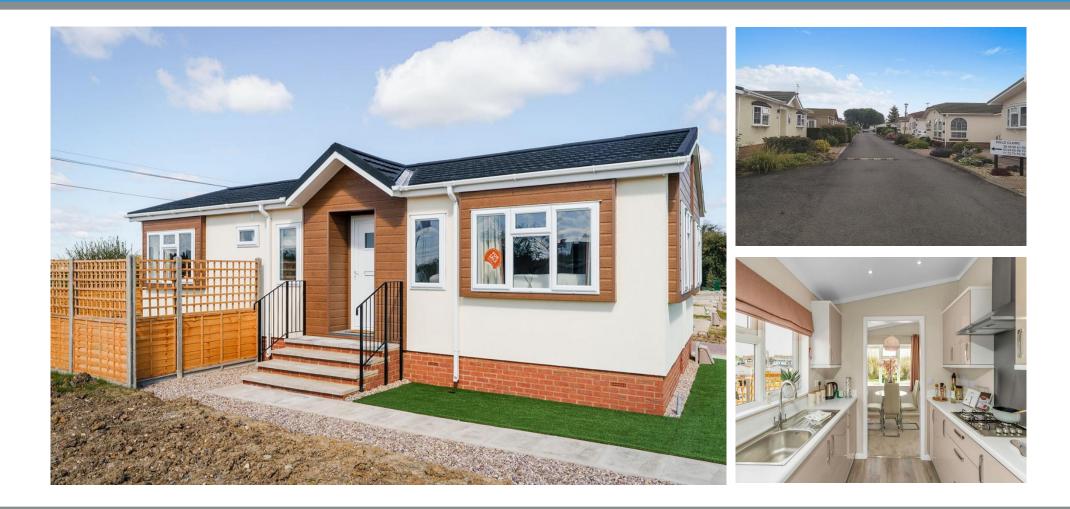

## £189,950

This brand new, modern-furnished Tingdene Lamport (38'x20') luxury park home is perfect for those looking for a detached, easy to maintain, bungalow-style property. The home features a galley-style kitchen with integrated appliances, leading to a spacious living and dining room. The home also has two modern furnished bedrooms, an en suite to the master and a family bathroom.

The park is in walking distance to Holme Pierrepont Country Park which is home of the National Water Sports Centre and set in 270 acres of parkland with trails for walking and cycling. West Bridgford is the nearest town and is only one mile away, where you can find shops. Located on the outskirts of Nottingham, the park is just 10 minutes away from the city's facilities and attractions.

Age restriction: Over 50s Pet friendly: No Site fees (at time of listing): £61.48 per week Residential license Stock images have been used, the home on site may vary.