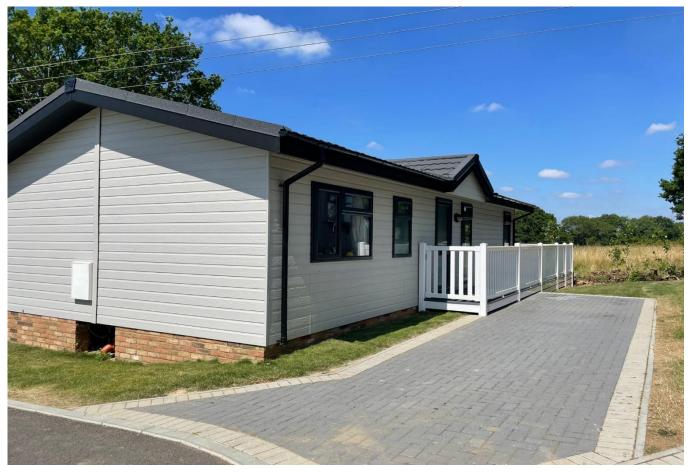

## Ashford, Kent, TN27

This brand new, modern-furnished Warwick Executive (38'x20') luxury park home is perfect for those looking for a detached, easy to maintain, bungalow-style leisure property. The landscaped exterior boasts a large decking and parking. The home features a modern and spacious, open-plan kitchen and living space with a vaulted ceiling. The living space has large windows and French doors leading to a large decking.