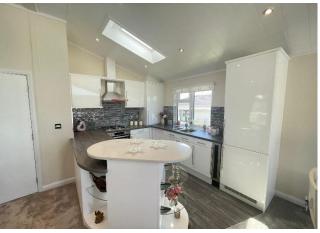

## Ashford, Kent, TN27

This brand new, modern-furnished Warwick Executive (38'x20') luxury park home is perfect for those looking for a detached, easy to maintain, bungalow-style leisure property. The landscaped exterior boasts a large decking and parking. The home features a modern and spacious, open-plan kitchen and living space with a vaulted ceiling. The living space has large windows and French doors leading to a large decking.