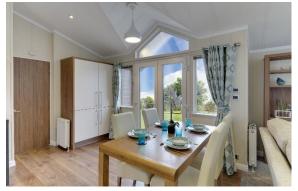

## Longhope, Gloucestershire, GL17

This brand new, modern-furnished Willerby New Hampshire (42'x20') luxury park home is perfect for those looking for a detached, bungalow-style leisure property. The home features an open plan kitchen, living and dining area with large windows. The kitchen has modern integrated appliances, and the living space has comfortable furniture, French doors, and an electric fireplace.