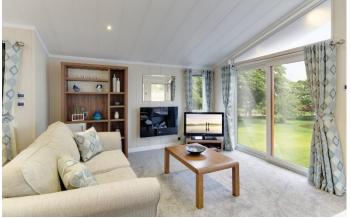

## Longhope, Gloucestershire, GL17

This brand new, modern-furnished Willerby New Hampshire (42'x20') luxury park home is perfect for those looking for a detached, bungalow-style leisure property. The home features an open plan kitchen, living and dining area with large windows. The kitchen has modern integrated appliances, and the living space has comfortable furniture, French doors, and an electric fireplace.