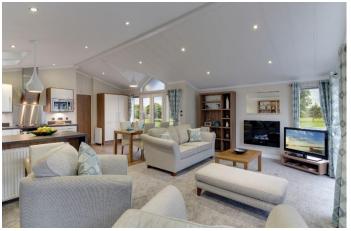

## Longhope, Gloucestershire, GL17

This brand new, modern-furnished Willerby New Hampshire (42'x20') luxury park home is perfect for those looking for a detached, bungalow-style leisure property. The home features an open plan kitchen, living and dining area with large windows. The kitchen has modern integrated appliances, and the living space has comfortable furniture, French doors, and an electric fireplace.