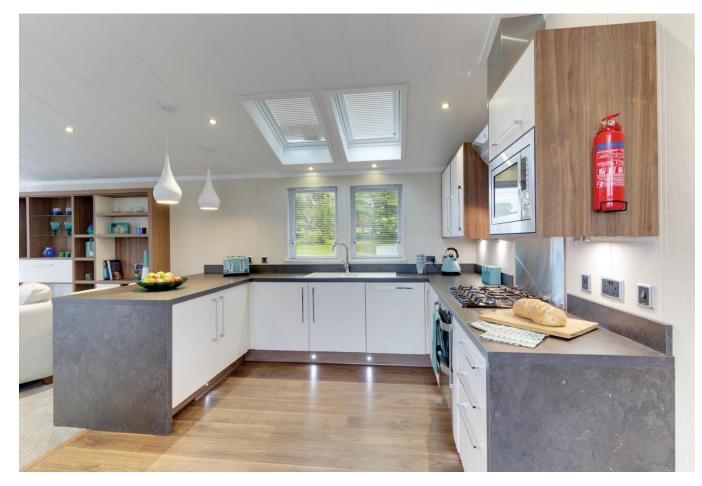

## Longhope, Gloucestershire, GL17

This brand new, modern-furnished Willerby New Hampshire (42'x20') luxury park home is perfect for those looking for a detached, bungalow-style leisure property. The home features an open plan kitchen, living and dining area with large windows. The kitchen has modern integrated appliances, and the living space has comfortable furniture, French doors, and an electric fireplace.