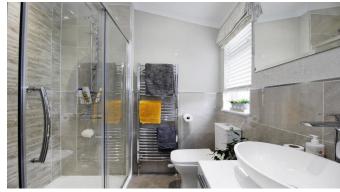

#### THE HOME

This modern-furnished Omar Ikon park bungalow (45x20) is perfect for those looking for a detached, easy to maintain, bungalow-style retirement property. The home features impressive decking area, comfortable living and kitchen areas with large windows, modern furniture, two double bedrooms and two well-appointed bathrooms.