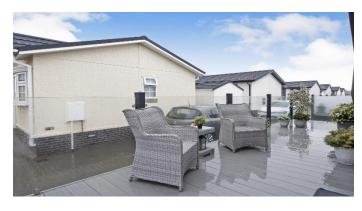

#### THE HOME

This modern-furnished Omar Ikon park bungalow (45x20) is perfect for those looking for a detached, easy to maintain, bungalow-style retirement property. The home features impressive decking area, comfortable living and kitchen areas with large windows, modern furniture, two double bedrooms and two well-appointed bathrooms.