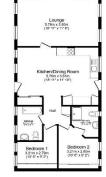

#### THE HOME

This modern-furnished Omar Ikon park bungalow (45x20) is perfect for those looking for a detached, easy to maintain, bungalow-style retirement property. The home features impressive decking area, comfortable living and kitchen areas with large windows, modern furniture, two double bedrooms and two well-appointed bathrooms.