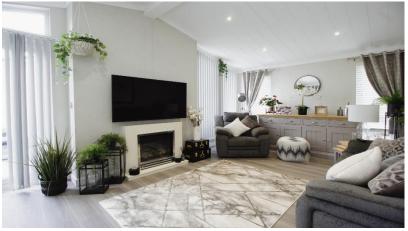

#### THE HOME

This modern-furnished Omar Ikon park bungalow (45x20) is perfect for those looking for a detached, easy to maintain, bungalow-style retirement property. The home features impressive decking area, comfortable living and kitchen areas with large windows, modern furniture, two double bedrooms and two well-appointed bathrooms.