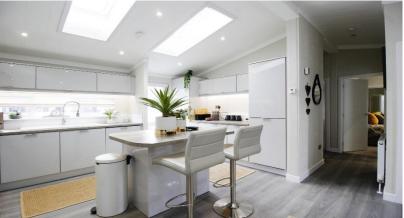

#### THE HOME

This modern-furnished Omar Ikon park bungalow (45x20) is perfect for those looking for a detached, easy to maintain, bungalow-style retirement property. The home features impressive decking area, comfortable living and kitchen areas with large windows, modern furniture, two double bedrooms and two well-appointed bathrooms.