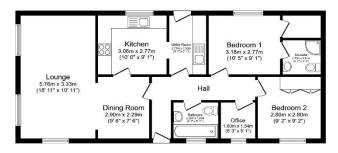

## Palm Court, Wickford, Essex, SS11

This pre-owned, modern Omar Middleton (40'x20') luxury park home is perfect for those looking for a detached, easy to maintain, bungalow-style property. The home has a private garden area and a driveway. Built in 2018, the home has a spacious kitchen with a separate utility room, dining area and living room, a study, two double bedrooms, an en suite and a family bathroom.

## **Key Features**

- Built in 2018
- Garden space
- Modern Fitted Kitchen
- Over 55's
- Parking Space

- Part Exchange Available
- Pre-owned park home
- Study
- Two Double Bedrooms
- Utility room

Total floor area 76.9 sq.m. (827 sq.ft.) approx. The four bin is for Matoline purpose with, it is not drawn to solar. Any measurments, four alless (including any tubil floor anes), coverings and interfation are approximate. No delibe are purported, the labelity is blain for any more, cension or metatement. Apply must not even impediately.