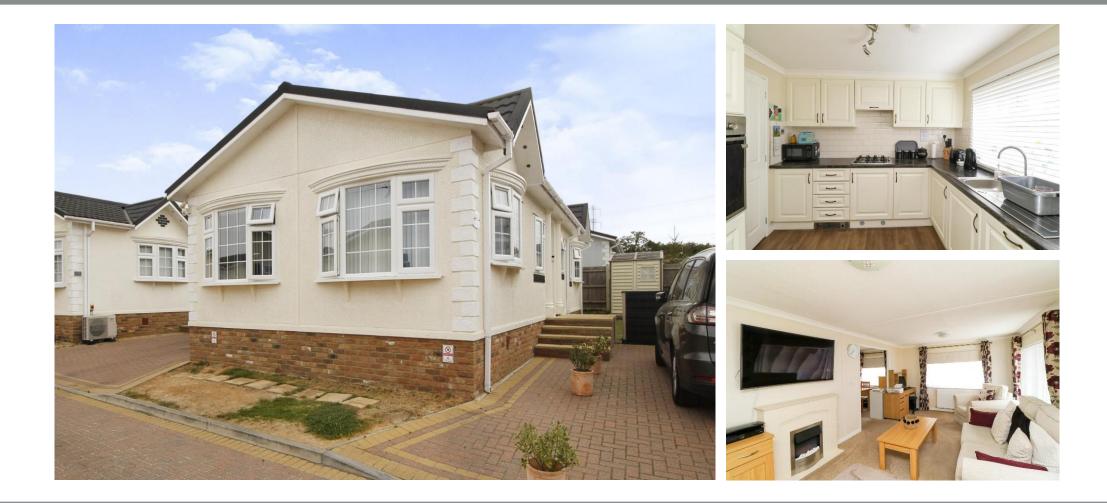

## Palm Court, Wickford, Essex, SS11

This pre-owned, modern Omar Middleton (40'x20') luxury park home is perfect for those looking for a detached, easy to maintain, bungalow-style property. The home has a private garden area and a driveway. Built in 2018, the home has a spacious kitchen with a separate utility room, dining area and living room, a study, two double bedrooms, an en suite and a family bathroom.

## **Key Features**

- Built in 2018
- Garden space
- Modern Fitted Kitchen
- Over 55's
- Parking Space

- Part Exchange Available
- Pre-owned park home
- Study
- Two Double Bedrooms
- Utility room

Total floor area 76.9 sq.m. (827 sq.ft.) approx. The four bin is for Matoline purpose with, it is not drawn to solar. Any measurments, four alless (including any tubil floor anes), coverings and interfation are approximate. No delibe are purported, the labelity is blain for any more, cension or metatement. Apply must not even impediately.