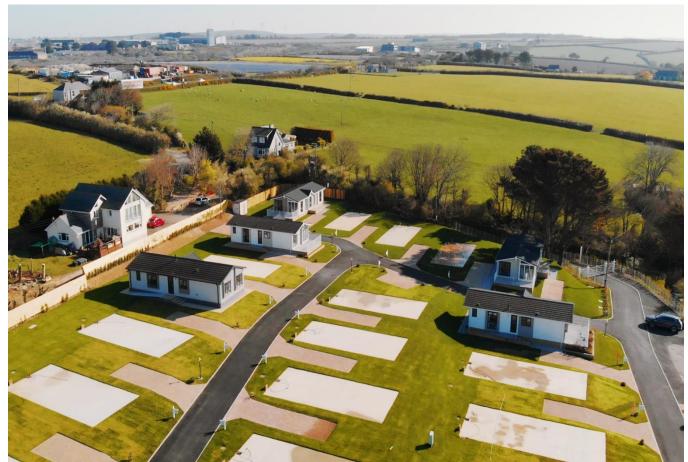

## Newquay, Cornwall, TR8

These brand new, fully furnished modern park homes are perfect for those looking for a detached, easy to maintain, bungalow-style retirement property. A range of show homes are available, boasting the latest construction techniques, design, and guarantees. Each detached home enjoys modern full furnishings and integrated appliances.

## **Key Features**

- Brand new home
- Exceptionally high specification
- Gated and secure community
- Luxury 2 bed park bungalow

- Over 45's
- Part exchange available
- Pet-friendly
- Residential park
- Stunning location
- New development