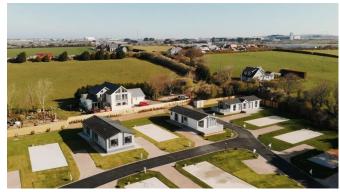

## Newquay, Cornwall, TR8

These brand new, fully furnished modern park homes are perfect for those looking for a detached, easy to maintain, bungalow-style retirement property. A range of show homes are available, boasting the latest construction techniques, design, and guarantees. Each detached home enjoys modern full furnishings and integrated appliances.

The development is close to local amenities and there are lots of activities to do in the surrounding area including fishing, golf course and fantastic walks. Porth Beach is just 6 miles away, with parking and the Mermaid Inn on the beech, it is a perfect place to spend a sunny afternoon.

Age restriction: Over 45's

Pet friendly: Yes

Site fees:

Residential license