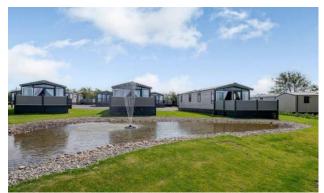

## Carlisle, Cumbria, CA6

This brand new, modern-furnished luxury park home (42'x13') is perfect if you are looking for a detached, easy to maintain, bungalow-style retirement property. The home features a sleek, modern kitchen, two bedrooms and two bathrooms, large windows and modern furniture. The home also has a decking area and hot tub.

This peaceful, rural development is ready to view now and is the perfect place for rest and relaxation. The secluded location provides a safe environment with an on-site warden, free from the stresses of town and city living. Exclusive for the over 45s, the park is full of friendly, happy, and like-minded people.

Age restriction: Over 45s Pet friendly: Yes (2 per home) Site fees: £200 per month 12-month leisure license

Stock images have been used, the home on-site may vary.