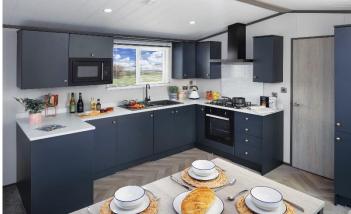

## Carlisle, Cumbria, CA6

This brand new, modern-furnished luxury park home (42'x13') is perfect if you are looking for a detached, easy to maintain, bungalow-style retirement property. The home features a sleek, modern kitchen, two bedrooms and two bathrooms, large windows and modern furniture. The home also has a decking area and hot tub.

Age restriction: Over 45s Pet friendly: Yes (2 per home) Site fees: £200 per month 12-month leisure license

Stock images have been used, the home on-site may vary.