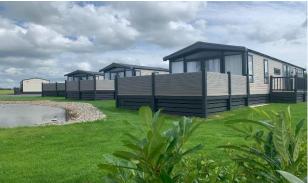

## Carlisle, Cumbria, CA6

This brand new, modern-furnished luxury park home (42'x13') is perfect if you are looking for a detached, easy to maintain, bungalow-style retirement property. The home features a sleek, modern kitchen, two bedrooms and two bathrooms, large windows and modern furniture. The home also has a decking area and hot tub.

This peaceful, rural development is ready to view now and is the perfect place for rest and relaxation. The secluded location provides a safe environment with an on-site warden, free from the stresses of town and city living. Exclusive for the over 45s, the park is full of friendly, happy, and like-minded people.

Age restriction: Over 45s Pet friendly: Yes (2 per home) Site fees: £200 per month 12-month leisure license

Stock images have been used, the home on-site may vary.