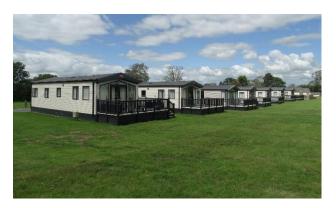

## Carlisle, Cumbria, CA6

This brand new, modern-furnished luxury park home (42'x13') is perfect if you are looking for a detached, easy to maintain, bungalow-style retirement property. The home features a sleek, modern kitchen, two bedrooms and two bathrooms, large windows and modern furniture. The home also has a decking area and hot tub.

This peaceful, rural development is ready to view now and is the perfect place for rest and relaxation. The secluded location provides a safe environment with an on-site warden, free from the stresses of town and city living. Exclusive for the over 45s, the park is full of friendly, happy, and like-minded people.

Age restriction: Over 45s Pet friendly: Yes (2 per home) Site fees: £200 per month 12-month leisure license

Stock images have been used, the home on-site may vary.