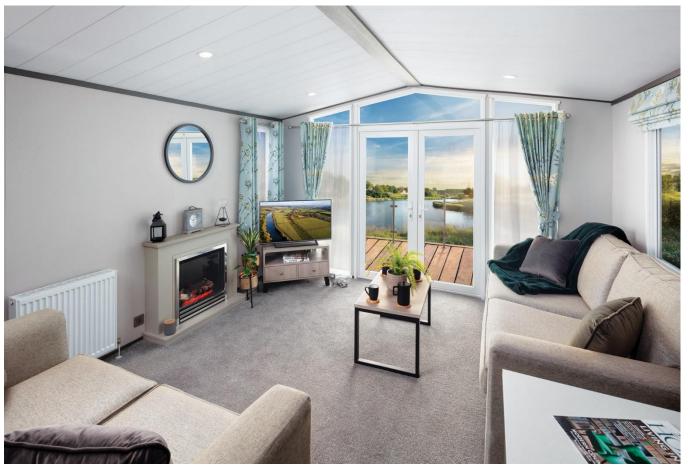

## Carlisle, Cumbria, CA6

This brand new, modern-furnished luxury park home (42'x13') is perfect if you are looking for a detached, easy to maintain, bungalow-style retirement property. The home features a sleek, modern kitchen, two bedrooms and two bathrooms, large windows and modern furniture. The home also has a decking area and hot tub.

Age restriction: Over 45s Pet friendly: Yes (2 per home) Site fees: £200 per month 12-month leisure license

Stock images have been used, the home on-site may vary.