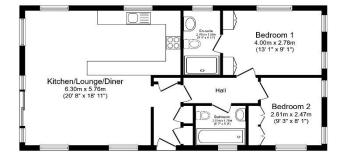

ion is ideal for making the most of glorious coastlines, offering wonderful walks, vast landscapes and unforgettable sunsets. Bude has once again been named in the Best UK Coastal Town Awards. Just a stone's throw from the Devon border, epic, wild beaches and a thriving cultural hub await.

Age restriction: Over 45s

Pet friendly: Yes

Site fees (at time of listing): £256.95 per month

Residential license

## House to sell?

Hassle-free Property Part-Exchange is available from Quickmove Properties, with no estate agent fees, no solicitor's fees and no market uncertainty.

## **Key Features**

- Coastal Location
- Community Living
- Countryside Walks
- Gated and secure community
- New Development

- Over 45's
- Pets welcome
- Preloved Home
- Prestigious development
- Garage Driveway









Total floor area 69.1 sq.m. (744 sq.ft.) appro





## **CONTACT US**

01793 840917

advice@quickmoveproperties.co.uk