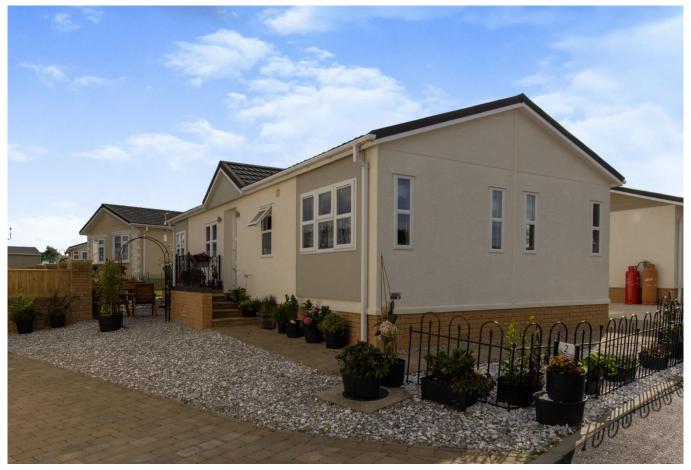

## Bude, Cornwall, EX23

Built in 2016, this pre-owned, modern-furnished luxury park bungalow (40'x20') is perfect for those looking for a detached, easy to maintain, bungalow style retirement property. Occupied since 2021, the home features a modern kitchen with integrated appliances (some unused), a spacious living room and two double bedrooms.

## **Key Features**

- Coastal Location
- Community Living
- Countryside Walks
- Gated and secure community
- New Development

- Over 45's
- Pets welcome
- Preloved Home
- Prestigious development
- Garage Driveway