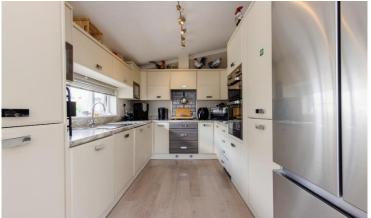

## Bude, Cornwall, EX23

Built in 2016, this pre-owned, modern-furnished luxury park bungalow (40'x20') is perfect for those looking for a detached, easy to maintain, bungalow style retirement property. Occupied since 2021, the home features a modern kitchen with integrated appliances (some unused), a spacious living room and two double bedrooms.