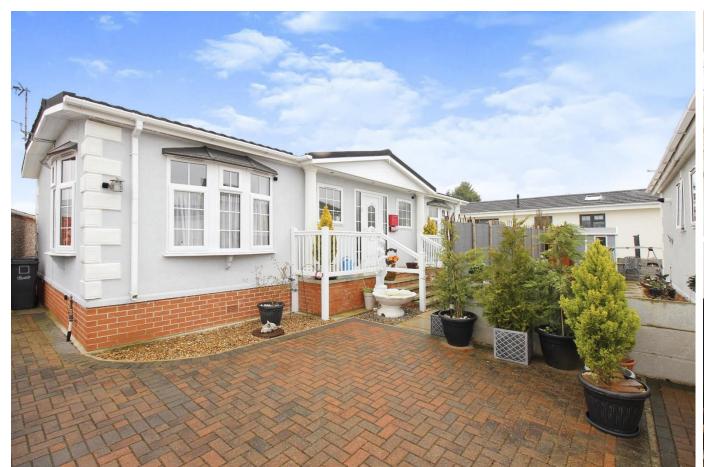

## Gainsborough, Lincolnshire, DN21

This pre-owned park home (40x20) is perfect for those looking for a detached, easy to maintain, bungalow-style retirement property. The home features an open plan kitchen and a separate living area with French doors, two bedrooms and two bathrooms. The home features countryside views, private garden, and a garage.

## **Key Features**

- Countryside views
- Garage
- Garden shed
- Over 50's
- Part exchange available

- Pets welcome
- Pre-owned home
- Private parking
- Garage
- Village location