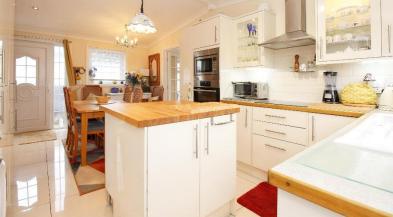

## Gainsborough, Lincolnshire, DN21

This pre-owned park home (40x20) is perfect for those looking for a detached, easy to maintain, bungalow-style retirement property. The home features an open plan kitchen and a separate living area with French doors, two bedrooms and two bathrooms. The home features countryside views, private garden, and a garage.