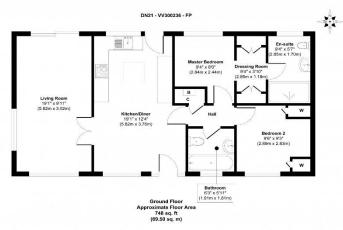

## Gainsborough, Lincolnshire, DN21

This pre-owned park home (40x20) is perfect for those looking for a detached, easy to maintain, bungalow-style retirement property. The home features an open plan kitchen and a separate living area with French doors, two bedrooms and two bathrooms. The home features countryside views, private garden, and a garage.