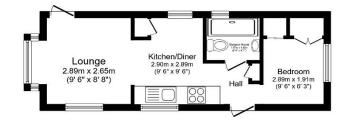

## Sandhurst, Berkshire, GU47

A well-presented one double bedroom park home bungalow situated on this sought after residential park for the over 50's. The home boasts double glazing, gas central heating. Park homes are perfect for those looking for a detached, easy to maintain, bungalow-style retirement property.

## **Key Features**

- Close to nearby amenities
- Community living
- Countryside location
- Detached park bungalow
- One double bedroom

- Over 50's
- Part exchange available
- Pre-owned park home
- Sought after residential park
- Well maintained home