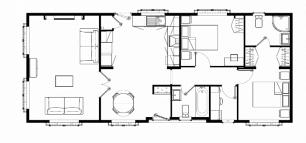

## Sunbury-On-Thames, Surrey, TW16

This brand new, modern-furnished Omar Image luxury park home (45'x20') is perfect for those looking for a detached, easy to maintain, bungalow style retirement property. The home features a modern, fitted kitchen with integrated appliances, a comfortable living space, two bedrooms, and a garden area and driveway.