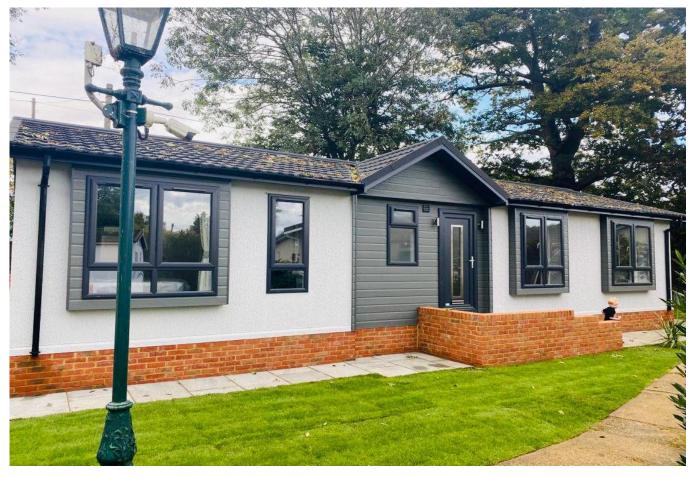

## Sunbury-On-Thames, Surrey, TW16

This brand new, modern-furnished Omar Image luxury park home (45'x20') is perfect for those looking for a detached, easy to maintain, bungalow style retirement property. The home features a modern, fitted kitchen with integrated appliances, a comfortable living space, two bedrooms, and a garden area and driveway.

Age restriction: Over 50s

Pet friendly: Yes

Site fees (at time of listing): £250 per month

Residential license

Stock images have been used, the home on site may vary.