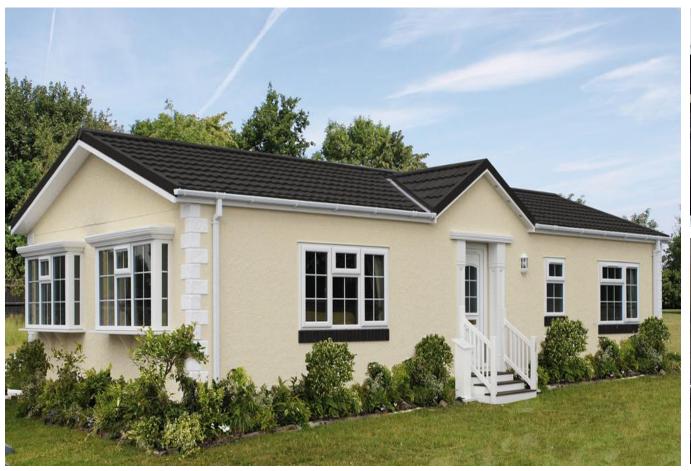

## Bridgnorth, Shropshire, WV15

This brand new, modern-furnished Omar Regency (28'x18') luxury park home is perfect for those looking for a detached, easy to maintain, bungalow-style property. The home has a modern, fitted kitchen with integrated appliance, a comfortable living space and two bedrooms.

## **Key Features**

- Brand new home
- Community Living
- Countryside Walks
- Far reaching views
- Fully Fitted Kitchen
- Fully Furnished
- Over 50's
- Part Exchange Available
- Residential Park
- Rural Location