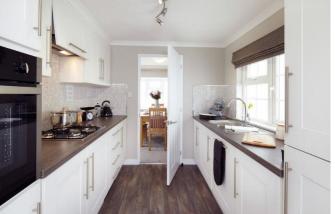

## Bridgnorth, Shropshire, WV15

This brand new, modern-furnished Omar Regency (28'x18') luxury park home is perfect for those looking for a detached, easy to maintain, bungalow-style property. The home has a modern, fitted kitchen with integrated appliance, a comfortable living space and two bedrooms.

## **Key Features**

- Brand new home
- Community Living
- Countryside Walks
- Far reaching views
- Fully Fitted Kitchen
- Fully Furnished
- Over 50's
- Part Exchange Available
- Residential Park
- Rural Location