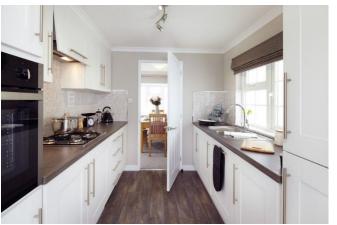

## Wokingham, Berkshire, RG40

This brand new, modern-furnished Omar Regency (45'x20') luxury park home is perfect for those looking for a detached, easy to maintain, bungalowstyle property. The home features two double bedrooms, the master bedroom has an en suite. The living space and kitchen is semi open plan and the kitchen is fully equipped with built in appliances.

Residential license

Stock images have been used, the home on site may vary.