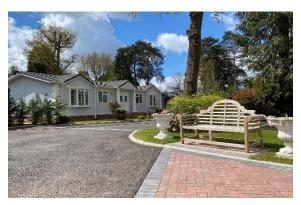

## Wokingham, Berkshire, RG40

This brand new, modern-furnished Omar Regency (45'x20') luxury park home is perfect for those looking for a detached, easy to maintain, bungalowstyle property. The home features two double bedrooms, the master bedroom has an en suite. The living space and kitchen is semi open plan and the kitchen is fully equipped with built in appliances.

Residential license

Stock images have been used, the home on site may vary.