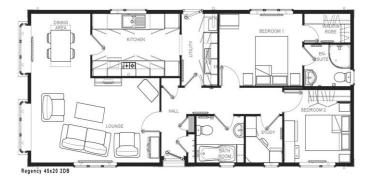

## Wokingham, Berkshire, RG40

This brand new, modern-furnished Omar Regency (45'x20') luxury park home is perfect for those looking for a detached, easy to maintain, bungalowstyle property. The home features two double bedrooms, the master bedroom has an en suite. The living space and kitchen is semi open plan and the kitchen is fully equipped with built in appliances.