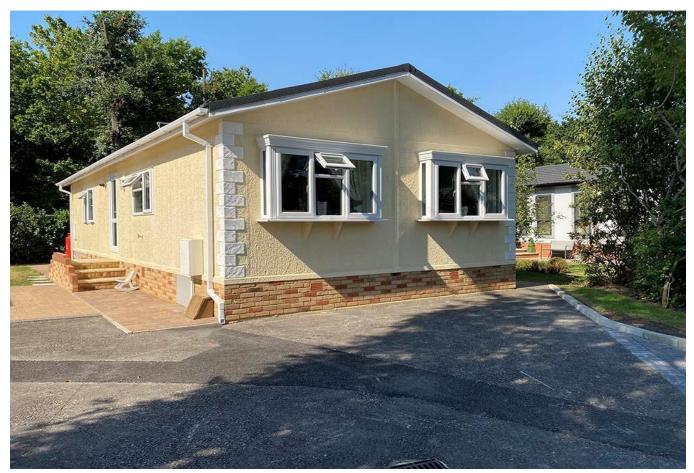

## Wokingham, Berkshire, RG40

This brand new, modern-furnished Omar Regency (45'x20') luxury park home is perfect for those looking for a detached, easy to maintain, bungalowstyle property. The home features two double bedrooms, the master bedroom has an en suite. The living space and kitchen is semi open plan and the kitchen is fully equipped with built in appliances.

Residential license

Stock images have been used, the home on site may vary.