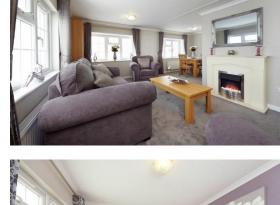

## Wokingham, Berkshire, RG40

This brand new, modern-furnished Omar Regency (45'x20') luxury park home is perfect for those looking for a detached, easy to maintain, bungalowstyle property. The home features two double bedrooms, the master bedroom has an en suite. The living space and kitchen is semi open plan and the kitchen is fully equipped with built in appliances.

Residential license

Stock images have been used, the home on site may vary.