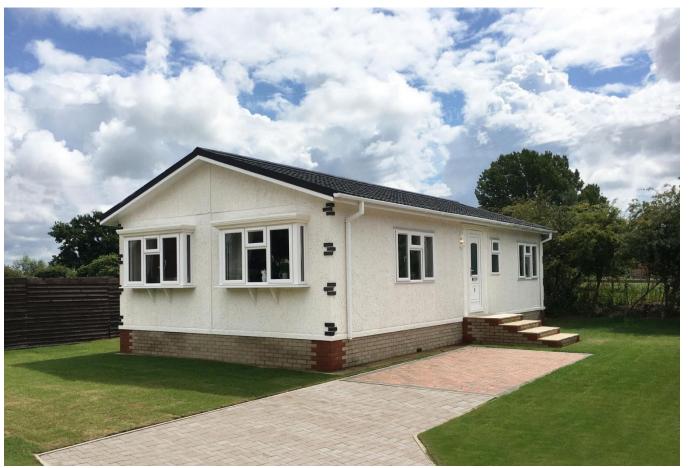

## Ipswich, Suffolk, IP6

This brand new, modern-furnished Omar Westbury luxury park home (40'x20') is perfect for those looking for a detached, easy to maintain, bungalow-style retirement property. The home feature two bedrooms, the master includes an en suite. The home is fully furnished in a traditional style and the kitchen includes integrated appliances.

Westbury 40' x 20' 2DB