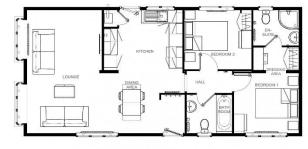

## Ipswich, Suffolk, IP6

This brand new, modern-furnished Omar Westbury luxury park home (40'x20') is perfect for those looking for a detached, easy to maintain, bungalow-style retirement property. The home feature two bedrooms, the master includes an en suite. The home is fully furnished in a traditional style and the kitchen includes integrated appliances.

Westbury 40' x 20' 2DB