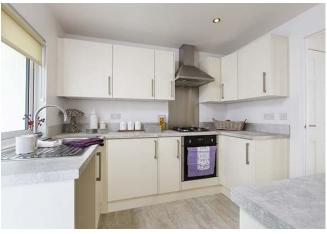

## Milford-On-Sea, Hampshire, SO41

This brand new, modern-furnished Pathfinder Ferndale park bungalow (45'x12') is perfect for those looking for a detached, easy to maintain, bungalow-style retirement property. The home features comfortable living and kitchen areas with large windows, modern furniture, and two double bedrooms.

## **Key Features**

- Brand new home
- Coastal Location
- Community Living
- Fully Fitted Kitchen
- In person and Virtual Viewings available
- Over 45's
- Part Exchange Available
- Pet-friendly
- Private
- Gated Development