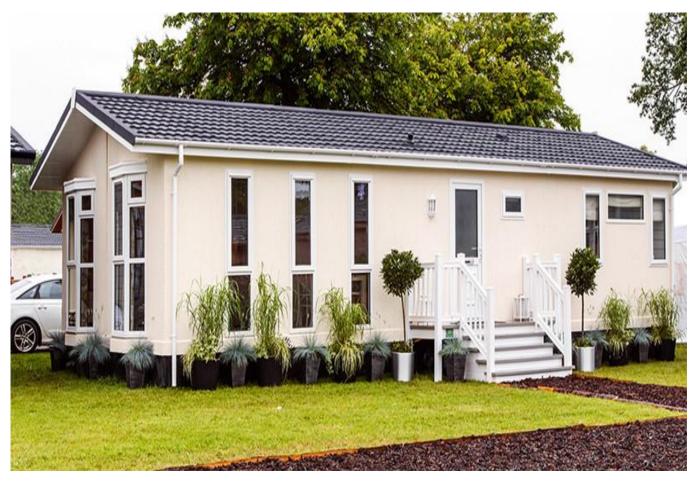

## Milford-On-Sea, Hampshire, SO41

This brand new, modern-furnished Pathfinder Ferndale park bungalow (45'x12') is perfect for those looking for a detached, easy to maintain, bungalow-style retirement property. The home features comfortable living and kitchen areas with large windows, modern furniture, and two double bedrooms.

Age restriction: Over 45s Pet Friendly: Yes (2 per home)

Site fees (at time of listing): £257.50 per month

Residential license

Stock images have been used, the home on-site may vary.