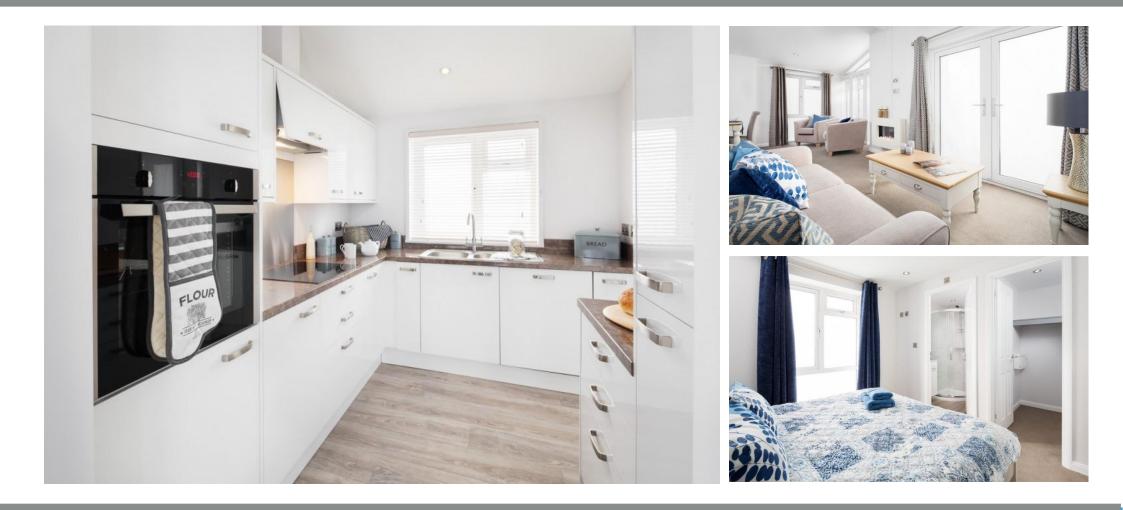

## £185,000

This home is perfect for those looking for a detached, easy to maintain, bungalow style retirement property. The Pathfinder Lighthouse (45'x14') home features a spacious main living area and a modern fitted kitchen. The home has two double bedrooms and a family bathroom.

Age restriction: Over 50s Pet friendly: Yes Site fees: £270 per month Residential license Stock images have been used, the home on site may vary.