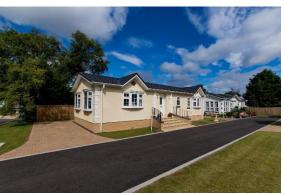

# Oakham, Rutland, LE15

## £185,000

This home is perfect for those looking for a detached, easy to maintain, bungalow style retirement property. The Pathfinder Lighthouse (45'x14') home features a spacious main living area and a modern fitted kitchen. The home has two double bedrooms and a family bathroom.

Age restriction: Over 50s Pet friendly: Yes Site fees: £270 per month Residential license Stock images have been used, the home on site may vary.