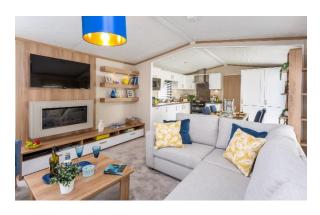

## Laurencekirk, Aberdeenshire, AB30

This brand new, modern-furnished Pemberton Marlow (38'x12') luxury park home is perfect for those looking for a detached, easy to maintain, bungalow-style property. The home features a spacious, open-plan kitchen and living area with comfortable furniture and integrated appliances, two bedrooms and one bathroom.

## **Key Features**

- 12 Month Leisure Licence
- Brand New
- Community Living
- Countryside Location
- Decking

- Fully furnished
- Hot Tub Included
- Kitchen With Integrated Appliances
- Parking for two cars
- Pet -friendly