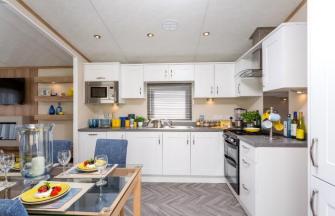

## Laurencekirk, Aberdeenshire, AB30

This brand new, modern-furnished Pemberton Marlow (38'x12') luxury park home is perfect for those looking for a detached, easy to maintain, bungalow-style property. The home features a spacious, open-plan kitchen and living area with comfortable furniture and integrated appliances, two bedrooms and one bathroom.

## **Key Features**

- 12 Month Leisure Licence
- Brand New
- Community Living
- Countryside Location
- Decking

- Fully furnished
- Hot Tub Included
- Kitchen With Integrated Appliances
- Parking for two cars
- Pet -friendly