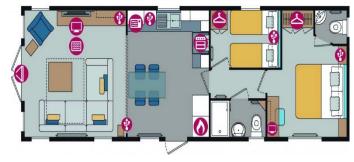

## Laurencekirk, Aberdeenshire, AB30

This brand new, modern-furnished Pemberton Marlow (38'x12') luxury park home is perfect for those looking for a detached, easy to maintain, bungalow-style property. The home features a spacious, open-plan kitchen and living area with comfortable furniture and integrated appliances, two bedrooms and one bathroom.

## **Key Features**

- 12 Month Leisure Licence
- Brand New
- Community Living
- Countryside Location
- Decking

- Fully furnished
- Hot Tub Included
- Kitchen With Integrated Appliances
- Parking for two cars
- Pet -friendly