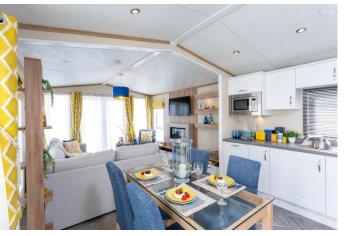

## Laurencekirk, Aberdeenshire, AB30

This brand new, modern-furnished Pemberton Marlow (38'x12') luxury park home is perfect for those looking for a detached, easy to maintain, bungalow-style property. The home features a spacious, open-plan kitchen and living area with comfortable furniture and integrated appliances, two bedrooms and one bathroom.

## **Key Features**

- 12 Month Leisure Licence
- Brand New
- Community Living
- Countryside Location
- Decking

- Fully furnished
- Hot Tub Included
- Kitchen With Integrated Appliances
- Parking for two cars
- Pet -friendly