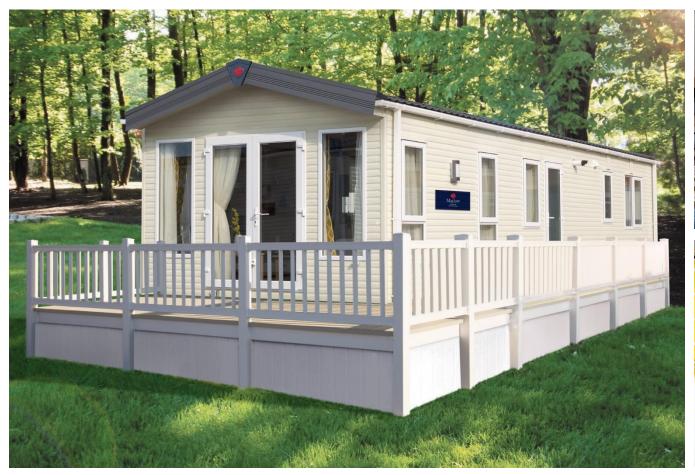

## Laurencekirk, Aberdeenshire, AB30

This brand new, modern-furnished Pemberton Marlow (38'x12') luxury park home is perfect for those looking for a detached, easy to maintain, bungalow-style property. The home features a spacious, open-plan kitchen and living area with comfortable furniture and integrated appliances, two bedrooms and one bathroom.

## **Key Features**

- 12 Month Leisure Licence
- Brand New
- Community Living
- Countryside Location
- Decking

- Fully furnished
- Hot Tub Included
- Kitchen With Integrated Appliances
- Parking for two cars
- Pet -friendly