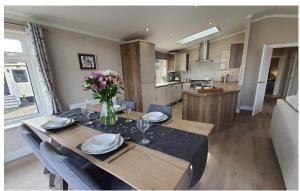

### £445,000

This brand new, fully-furnished Omar Kingfisher luxury park home (42'x20') is perfect for those looking for a detached, easy to maintain, bungalow-style retirement property. This home has a riverside plot and a mooring. The Kingfisher is a classically styled park home with a traditional exterior and beautiful interior design. The open plan kitchen area features integrated appliances, the living room features a plush lounge suite, and large windows.