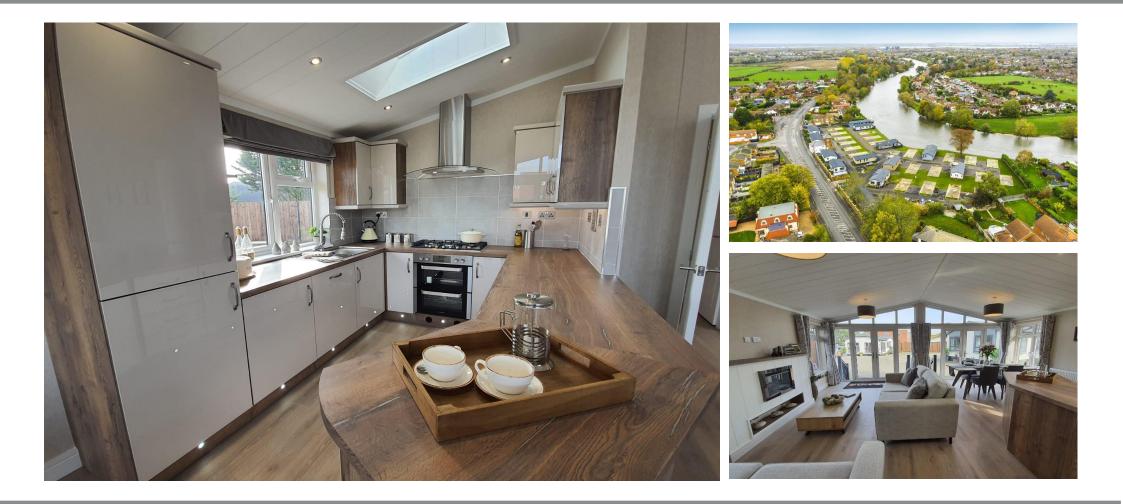

### £445,000

This brand new, fully-furnished Omar Kingfisher luxury park home (42'x20') is perfect for those looking for a detached, easy to maintain, bungalow-style retirement property. This home has a riverside plot and a mooring. The Kingfisher is a classically styled park home with a traditional exterior and beautiful interior design. The open plan kitchen area features integrated appliances, the living room features a plush lounge suite, and large windows.

The development is ideally located to offer the best of the stunning surroundings of the River Thames, while still being within easy distance of London and Heathrow Airport. Staines station nearby offers regular routes to London Waterloo and the rest of the country.

Age restriction: Over 45s Pet friendly: Yes Site fees (at time of listing): £3,000 for standard plots and £3,400 for riverside plots Residential license Stock images have been used, the home on site may vary.