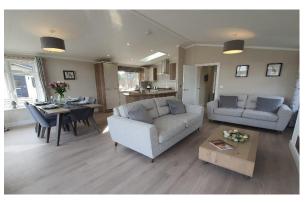

### £445,000

This brand new, fully-furnished Omar Kingfisher luxury park home (42'x20') is perfect for those looking for a detached, easy to maintain, bungalow-style retirement property. This home has a riverside plot and a mooring. The Kingfisher is a classically styled park home with a traditional exterior and beautiful interior design. The open plan kitchen area features integrated appliances, the living room features a plush lounge suite, and large windows.

Age restriction: Over 45s Pet friendly: Yes Site fees (at time of listing): £3,000 for standard plots and £3,400 for riverside plots Residential license Stock images have been used, the home on site may vary.