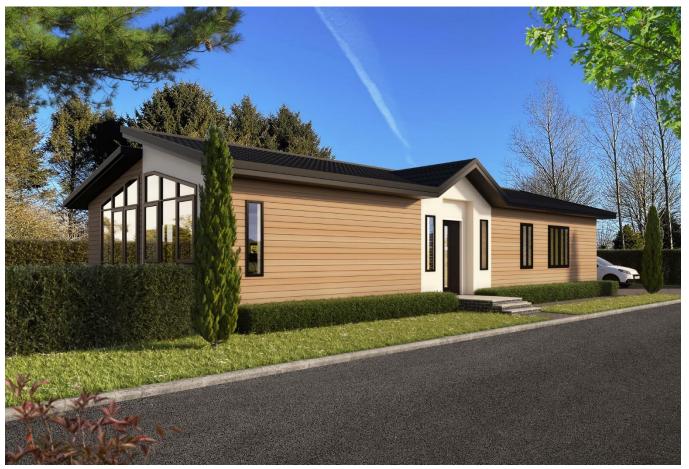

## Ludford, Lincolnshire, LN8

This brand new, modern-furnished Prestige Bella Vista (46'x22') luxury park home is perfect for those looking for a detached, easy to maintain, bungalow-style property. The landscaped exterior boasts a south facing private garden area and a large driveway.

Located in a desirable countryside area, this brand new 1.75-acre residential development is offering 9 plots with countryside views, plenty of garden space and large driveways. The park is also on the Viking Way which keen ramblers can enjoy. The rural feel is complemented by its location in the heart of a small village community with a small café, public house and church and on the main bus route to Lincoln and Cleethorpes.