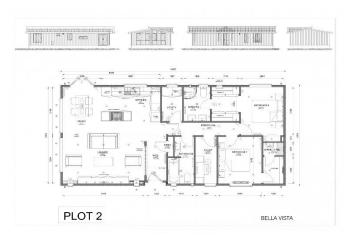

## Ludford, Lincolnshire, LN8

This brand new, modern-furnished Prestige Bella Vista (46'x22') luxury park home is perfect for those looking for a detached, easy to maintain, bungalow-style property. The landscaped exterior boasts a south facing private garden area and a large driveway.