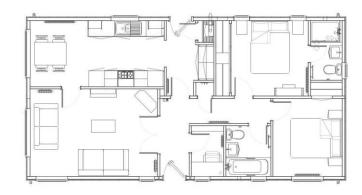

## Ludford, Lincolnshire, LN8

This brand new, modern-furnished Prestige Majestic (45'x22') luxury park home is perfect for those looking for a detached, easy to maintain, bungalow-style property. The landscaped exterior boasts a south-facing private garden area and a large driveway.