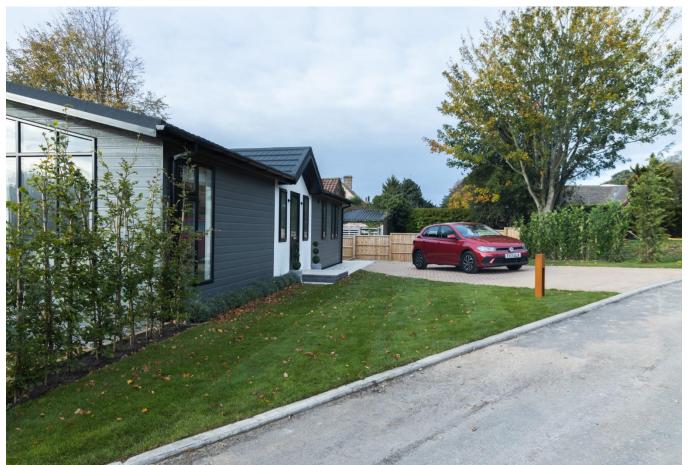

## Ludford, Lincolnshire, LN8

This brand new, modern-furnished Prestige Majestic (45'x22') luxury park home is perfect for those looking for a detached, easy to maintain, bungalow-style property. The landscaped exterior boasts a south-facing private garden area and a large driveway.

Located in a desirable countryside area, this brand-new 1.75-acre residential development is offering 9 plots with countryside views, plenty of garden space and large driveways. The park is also on the Viking Way which keen ramblers can enjoy. The rural feel is complemented by its location in the heart of a small village community with a small café, public house and church and on the main bus route to Lincoln and Cleethorpes.