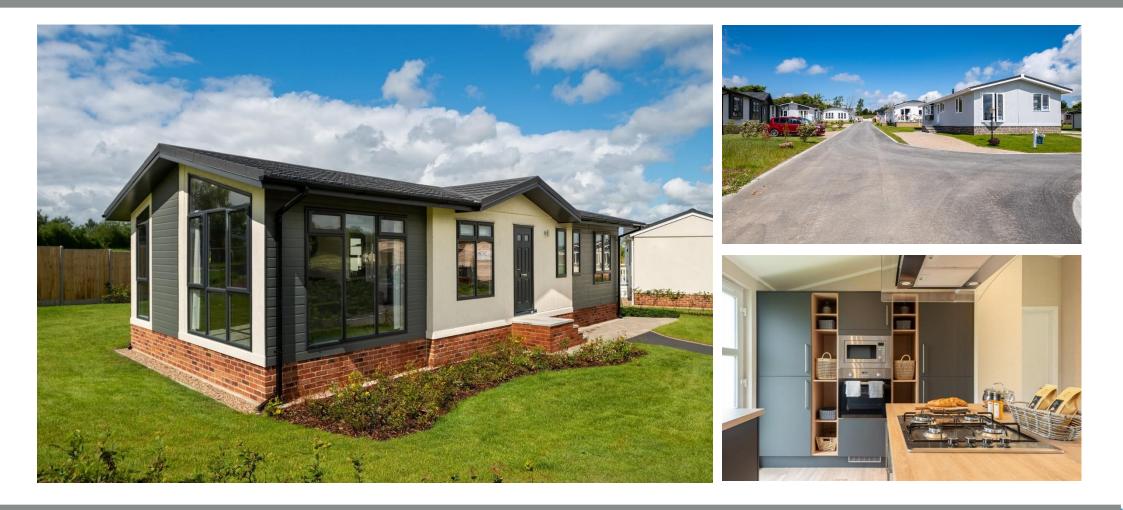

### £250,000

This brand new, modern-furnished Prestige Residence luxury park home (45'x20') is perfect for those looking for a detached, easy to maintain, bungalow-style retirement property. The home features a modern fitted kitchen with integrated appliances, a comfortable living suite and a dining area. The home also has two double bedrooms and two bathrooms.

This exclusive modern, gated development is set in a beautiful location near Newquay with views over the countryside. The development is for individuals aged 45 and over and is pet friendly. Offering a friendly and welcoming community lifestyle, this development is perfect for those looking to downsize. There is also a bus stop located a short walk from the development entrance.

Age restriction: Over 45s Pet friendly: Yes Site fees: £160 per month Residential license Stock images have been used, the home on site may vary