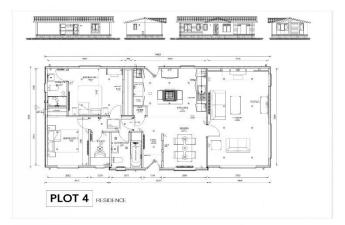

## Ludford, Lincolnshire, LN8

This brand new, modern-furnished Prestige Residence (46'x22') luxury park home is perfect for those looking for a detached, easy to maintain, bungalow-style property. The landscaped exterior boasts a south facing private garden area and a large driveway.