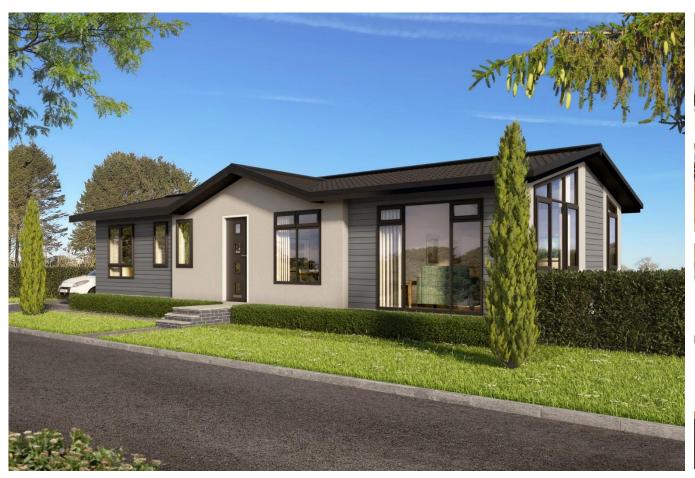

## Ludford, Lincolnshire, LN8

This brand new, modern-furnished Prestige Residence (46'x22') luxury park home is perfect for those looking for a detached, easy to maintain, bungalow-style property. The landscaped exterior boasts a south facing private garden area and a large driveway.

Located in a desirable countryside area, this brand new 1.75 acre residential development is offering 9 plots with countryside views, plenty of garden space and large driveways. The park is also on the Viking Way which keen ramblers can enjoy. The rural feel is complemented by its location in the heart of a small village community with a small café, public house and church and on the main bus route to Lincoln and Cleethorpes.