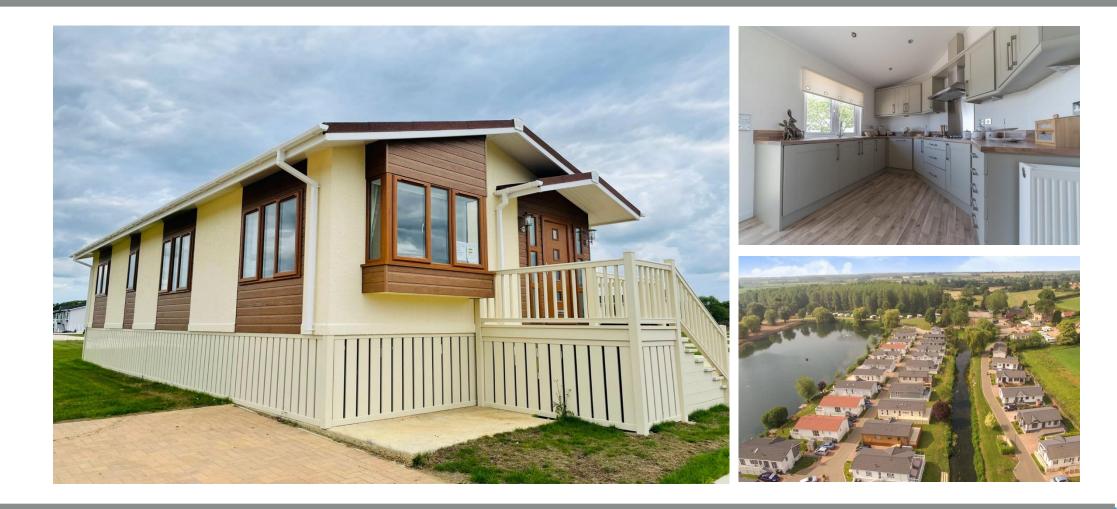

## £255,000

This brand new, modern park home (40'x20') is perfect for those looking for a detached, easy to maintain, bungalow style retirement property. The home features desirable views, a modern fitted kitchen and a comfortable living space. There are also two bedroom and two bathrooms, the master bedroom features an en suite and a walk in wardrobe.

This 27 acre residential development is exclusive for the over 55s. It is a peaceful, gated location and the park benefits from boat moorings on the RiverNene, its own private 5-acre lake, a cafe on site and an abundance of fishing opportunities. The park is located in the peaceful and tranquil village of Yarwell. Just 15 minutes drive from the park is the facilities and amenities of Peterborough.

Age restriction: Over 55s Pet friendly: Yes Site fees: £302.82 per month Stock images have been used, the home on-site may vary.