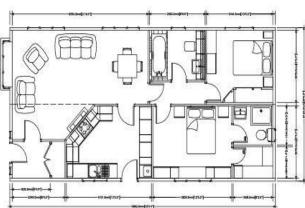

## £255,000

This brand new, modern park home (40'x20') is perfect for those looking for a detached, easy to maintain, bungalow style retirement property. The home features desirable views, a modern fitted kitchen and a comfortable living space. There are also two bedroom and two bathrooms, the master bedroom features an en suite and a walk in wardrobe.