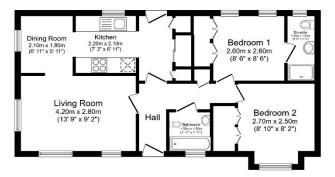

Total floor area 56.4 sq.m. (607 sq.ft.) approx

This for given is for interfere process only. In end seem to scale. Any resonancements, for areas (including any lotal flox area), opering, and siteration are approximate. No details are quarter