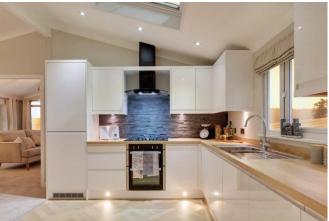

## Biggleswade, Bedfordshire, SG18

This brand new, modern-

furnished Willerby Delamere (40'x20') luxury park home is perfect for those looking for a detached, easy to maintain, bungalow-style property. The home has a modern kitchen with integrated appliances, a comfortable living area, two bedrooms and two bathrooms.