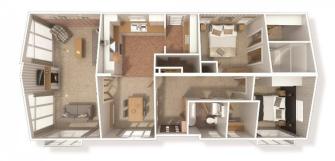

## Biggleswade, Bedfordshire, SG18

This brand new, modern-

furnished Willerby Delamere (40'x20') luxury park home is perfect for those looking for a detached, easy to maintain, bungalow-style property. The home has a modern kitchen with integrated appliances, a comfortable living area, two bedrooms and two bathrooms.