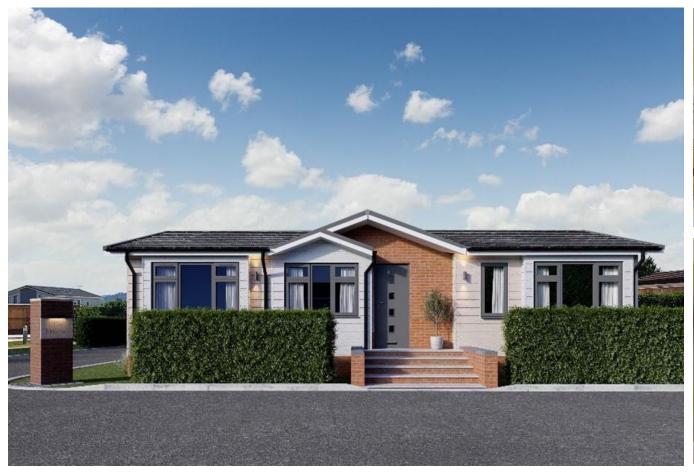

## Biggleswade, Bedfordshire, SG18

This brand new, modern-

furnished Willerby Delamere (40'x20') luxury park home is perfect for those looking for a detached, easy to maintain, bungalow-style property. The home has a modern kitchen with integrated appliances, a comfortable living area, two bedrooms and two bathrooms.

Age restriction: Over 50s

Pet friendly: TBC

Site fees (at time of listing): TBC

Residential license

Stock images have been used, the home on site may vary.