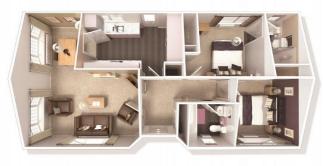

## £299,995

This brand new, modern-

furnished Willerby Hazlewood (36'x20') luxury park home is perfect for those looking for a detached, easy to maintain, bungalow-style property. The home has a modern kitchen with integrated appliances, a comfortable living area, two bedrooms and two bathrooms.