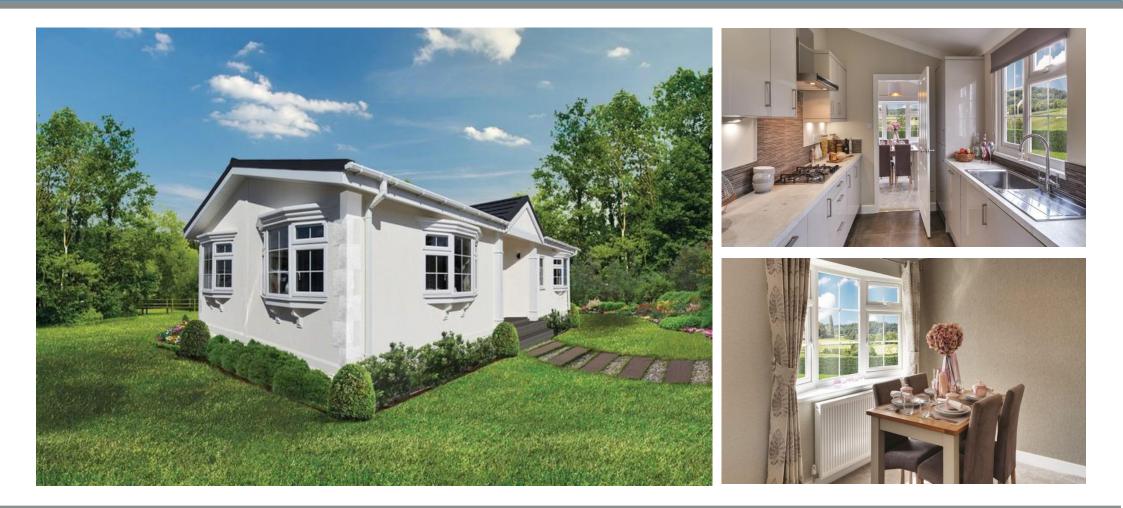

## £299,995

This brand new, modern-

furnished Willerby Hazlewood (36'x20') luxury park home is perfect for those looking for a detached, easy to maintain, bungalow-style property. The home has a modern kitchen with integrated appliances, a comfortable living area, two bedrooms and two bathrooms.

Age restriction: Over 50s Pet friendly: Yes Site fees (at time of listing): TBC Residential license Stock images have been used, the home on site may vary.