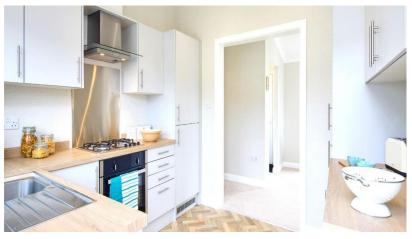

## Callington, Cornwall, PL17

This brand new, modern-furnished Willerby Kingswood (40'x20') luxury, fully furnished park home is perfect for those looking for a detached, easy-to-maintain, bungalow-style retirement property. The landscaped exterior boasts a garden area and parking spaces.

## **Key Features**

- Brand new home
- Community Living
- Exceptionally High Specification
- Fully Furnished
- Integrated Appliances

- Over 50's
- Residential Park
- Retirement Property