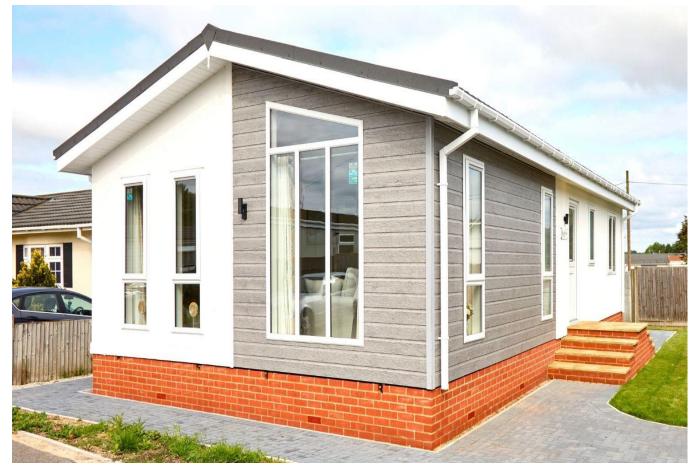

## Callington, Cornwall, PL17

This brand new, modern-furnished Willerby Kingswood (40'x20') luxury, fully furnished park home is perfect for those looking for a detached, easy-to-maintain, bungalow-style retirement property. The landscaped exterior boasts a garden area and parking spaces.

Age restriction: Over 50s

Pet friendly: Yes Site fees: £189.08 Residential license

Stock images have been used, the home on site may vary.