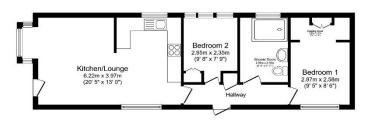

## Herne Bay, Kent, CT6

This well-maintained, pre-owned Tingdene Hayden Classic (45'x14') park bungalow is perfect for those looking for a detached, easy to maintain, bungalow-style property. The home features an open-plan kitchen with all integrated appliances, a living area, two bedrooms and a family bathroom. The landscaped exterior boasts a driveway and an easy-to-maintain private garden area.