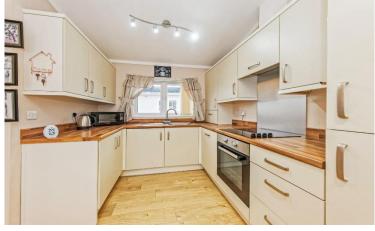

## Herne Bay, Kent, CT6

This well-maintained, pre-owned Tingdene Hayden Classic (45'x14') park bungalow is perfect for those looking for a detached, easy to maintain, bungalow-style property. The home features an open-plan kitchen with all integrated appliances, a living area, two bedrooms and a family bathroom. The landscaped exterior boasts a driveway and an easy-to-maintain private garden area.