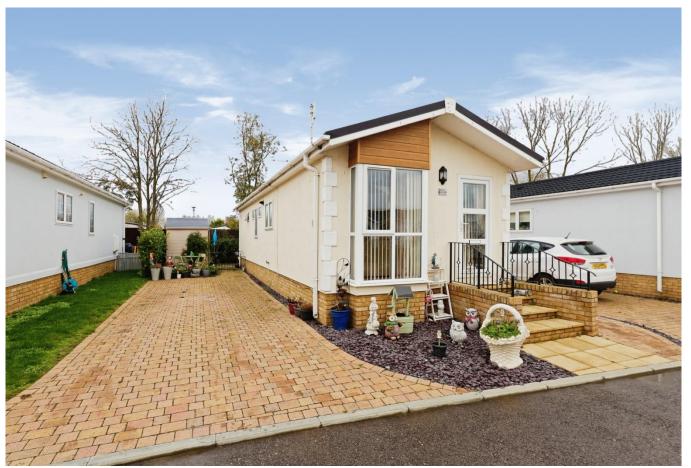

## Herne Bay, Kent, CT6

This well-maintained, pre-owned Tingdene Hayden Classic (45'x14') park bungalow is perfect for those looking for a detached, easy to maintain, bungalow-style property. The home features an open-plan kitchen with all integrated appliances, a living area, two bedrooms and a family bathroom. The landscaped exterior boasts a driveway and an easy-to-maintain private garden area.

## **Key Features**

- Access to leisure facilities
- Coastal Location
- Garden space
- Over 45's
- Part Exchange Available

- Pet-friendly
- Pre-owned park home
- Private parking
- Two Bedrooms
- Well maintained home