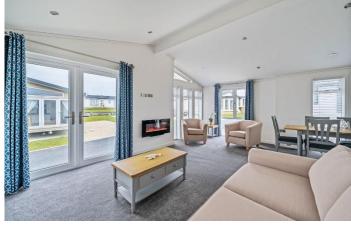

## Bude, Cornwall, EX23

This brand new, modern furnished Pathfinder Lighthouse luxury park bungalow (42'x20') is perfect for those looking for a detached, easy to maintain, bungalow style retirement property. The home features a modern kitchen with integrated appliances, a spacious living room and two double bedrooms.

## **Key Features**

- Brand new home
- Community Living
- Fully Fitted Kitchen
- Fully Furnished
- Luxury 2 Bed Park Bungalow
- On Site Facilities
- Residential development
- Residential Park
- Stamp Duty Exempt