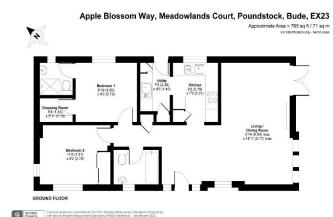

## Bude, Cornwall, EX23

This brand new, modern furnished Pathfinder Lighthouse luxury park bungalow (42'x20') is perfect for those looking for a detached, easy to maintain, bungalow style retirement property. The home features a modern kitchen with integrated appliances, a spacious living room and two double bedrooms.

## **Key Features**

- Brand new home
- Community Living
- Fully Fitted Kitchen
- Fully Furnished
- Luxury 2 Bed Park Bungalow
- On Site Facilities
- Residential development
- Residential Park
- Stamp Duty Exempt