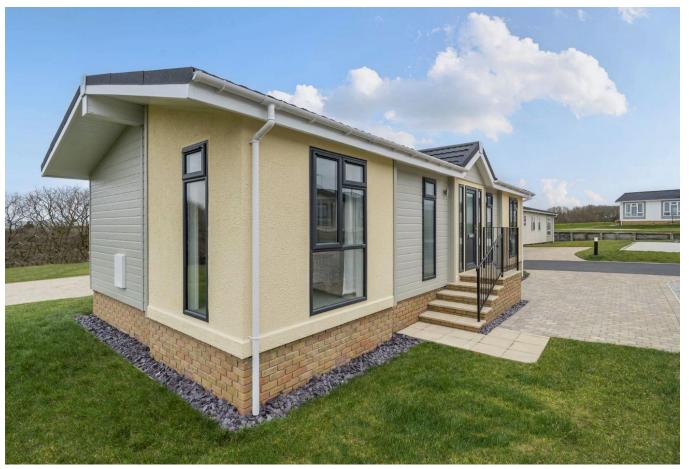

## Bude, Cornwall, EX23

This brand new, modern furnished Pathfinder Lighthouse luxury park bungalow (42'x20') is perfect for those looking for a detached, easy to maintain, bungalow style retirement property. The home features a modern kitchen with integrated appliances, a spacious living room and two double bedrooms.

In stunning surroundings and within a mile of the lovely seaside resort of Widemouth Bay, the location is ideal for making the most of glorious coastlines, offering wonderful walks, vast sandy landscapes, and unforgettable sunsets. An excellent base for exploring the many treasures of the Cornish coastline, the town of Bude is only 3 miles away, where you will find all you need in this bustling Cornish town.