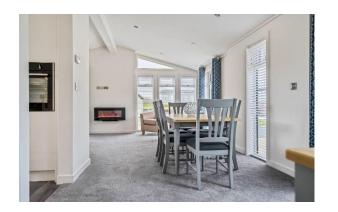

## Bude, Cornwall, EX23

This brand new, modern furnished Pathfinder Lighthouse luxury park bungalow (42'x20') is perfect for those looking for a detached, easy to maintain, bungalow style retirement property. The home features a modern kitchen with integrated appliances, a spacious living room and two double bedrooms.

## **Key Features**

- Brand new home
- Community Living
- Fully Fitted Kitchen
- Fully Furnished
- Luxury 2 Bed Park Bungalow
- On Site Facilities
- Residential development
- Residential Park
- Stamp Duty Exempt