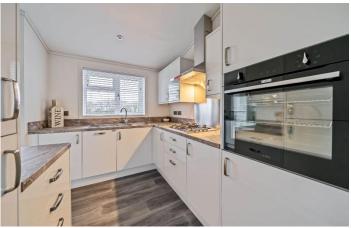

## Bude, Cornwall, EX23

This brand new, modern furnished Pathfinder Lighthouse luxury park bungalow (42'x20') is perfect for those looking for a detached, easy to maintain, bungalow style retirement property. The home features a modern kitchen with integrated appliances, a spacious living room and two double bedrooms.

## **Key Features**

- Brand new home
- Community Living
- Fully Fitted Kitchen
- Fully Furnished
- Luxury 2 Bed Park Bungalow
- On Site Facilities
- Residential development
- Residential Park
- Stamp Duty Exempt