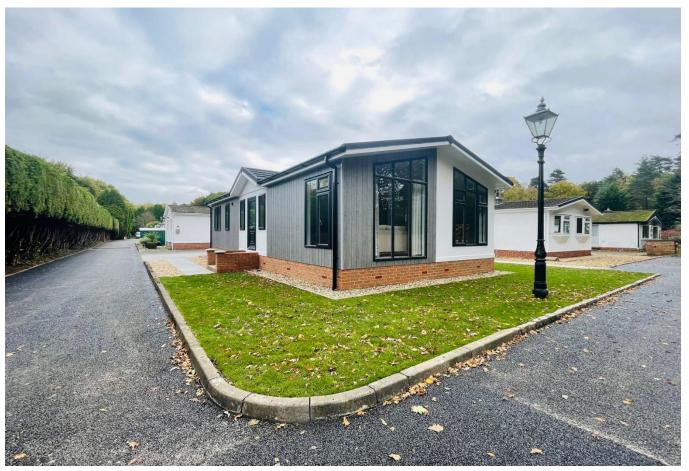

## Wokingham, Berkshire, RG40

This brand new, modern-furnished Prestige Majestic (40'x20') luxury park home is perfect for those looking for a detached, easy to maintain, bungalow-style property. The home features two double bedrooms and the master bedroom has an en suite. The galley-style kitchen features integrated appliances with a dining area, and the separate living room has large windows and comfortable furniture.

This development is located on the outskirts of Crowthorne village a desirable location, situated between the main towns of Wokingham (3 miles) and Bracknell (5 miles). Reading and Camberley can also be found nearby with larger town facilities.