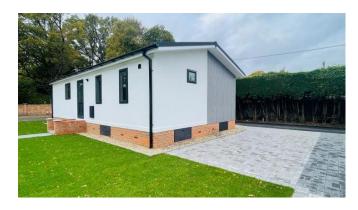

## Wokingham, Berkshire, RG40

This brand new, modern-furnished Prestige Majestic (40'x20') luxury park home is perfect for those looking for a detached, easy to maintain, bungalow-style property. The home features two double bedrooms and the master bedroom has an en suite. The galley-style kitchen features integrated appliances with a dining area, and the separate living room has large windows and comfortable furniture.