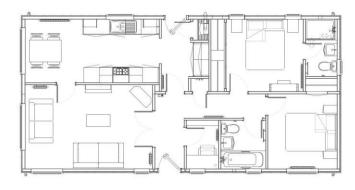

## Wokingham, Berkshire, RG40

This brand new, modern-furnished Prestige Majestic (40'x20') luxury park home is perfect for those looking for a detached, easy to maintain, bungalow-style property. The home features two double bedrooms and the master bedroom has an en suite. The galley-style kitchen features integrated appliances with a dining area, and the separate living room has large windows and comfortable furniture.