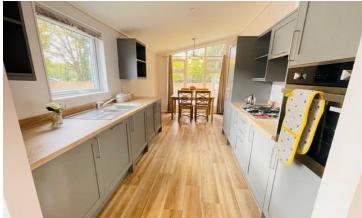

## Wokingham, Berkshire, RG40

This brand new, modern-furnished Prestige Majestic (40'x20') luxury park home is perfect for those looking for a detached, easy to maintain, bungalow-style property. The home features two double bedrooms and the master bedroom has an en suite. The galley-style kitchen features integrated appliances with a dining area, and the separate living room has large windows and comfortable furniture.