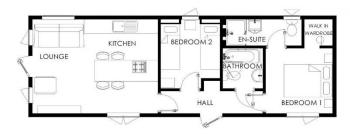

## Newark, Nottinghamshire, NG22

This brand new, modern-furnished Tingdene Savannah (40'x14') luxury park home is perfect for those looking for a detached, easy to maintain, bungalow-style property. The home features an open plan kitchen and living area, two bedrooms and two bathrooms.