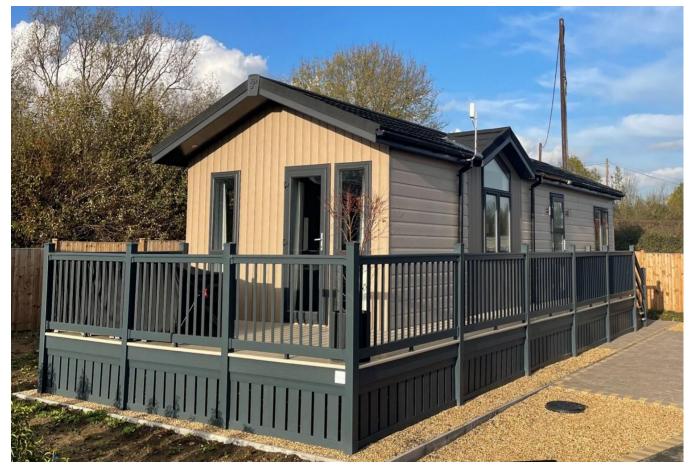

## Newark, Nottinghamshire, NG22

This brand new, modern-furnished Tingdene Savannah (40'x14') luxury park home is perfect for those looking for a detached, easy to maintain, bungalow-style property. The home features an open plan kitchen and living area, two bedrooms and two bathrooms.