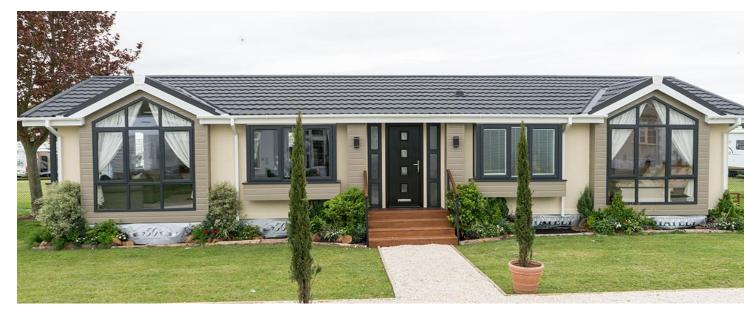

## **Bracknell, Berkshire, RG42**

This brand-new, modern-furnished Stately Kensington (50'x20') luxury park home is perfect for those looking for a detached, easy to maintain, bungalow-style property. The home has spacious kitchen, a comfortable living area, two bedrooms and two bathrooms.

Age restriction: Over 45s

Pet friendly: Yes

Site fees (at time of listing): £260 per month

Residential license

Stock images have been used, the home on site may vary.