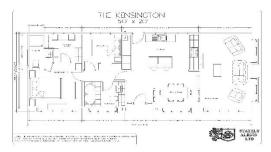

## **Bracknell, Berkshire, RG42**

This brand-new, modern-furnished Stately Kensington (50'x20') luxury park home is perfect for those looking for a detached, easy to maintain, bungalow-style property. The home has spacious kitchen, a comfortable living area, two bedrooms and two bathrooms.