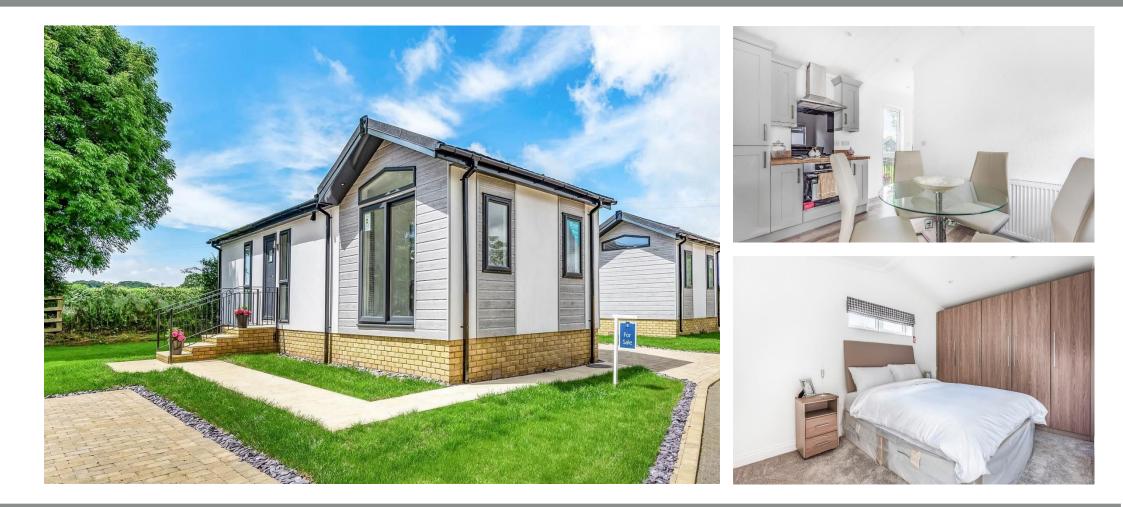

## £175,000

This brand new, modern-furnished Tingdene Cosgrove luxury park home is perfect for those looking for a detached, easy to maintain, bungalow style retirement property. The landscaped exterior boasts covered large windows, garden area and parking space. The open plan entrance to the kitchen/diner features integrated appliances, venetian blinds, and a glass dining table with four chairs. The master bedroom features a double divan bed with free standing bedside tables and wardrobe space.

#### **Key Features**

- Brand new home
- Close to the beach
- Community living
- Countryside
  location
- Fully furnished
- Over 45's

- Part exchange available
- Pets welcome
- RoyaleLife development
- Stamp duty exempt