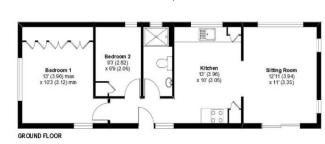

East Stoke, Wareham, BH20 Approximate Area = 574 sq ft / 53.3 sq m For deeffcation only. Not to calle

Cartified Preparty Presented Progenty Manuscense (Proceedings) (International Progenty Manuscense (International Progenty Presidential Progenty Manuscense (Progenty Presidential Order Manuscense (International Progenty Presidential Order Progenty Preside