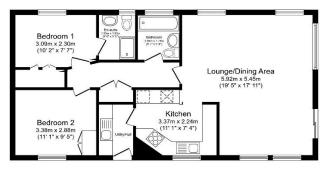

Total floor area 76.6 sq.m. (824 sq.ft.) approx

This floor plan is for illustrative purposes only, it is not drawn to scale. Any measurements, floor areas (including any total floor area), openings and orientation are approximate. No obtains are guarantee they cannot be relied upon for any purpose and they do not form part of any agreement. No liability is baken for any error, omission or missialement. A party must rely upon its own inspection(s). Powered