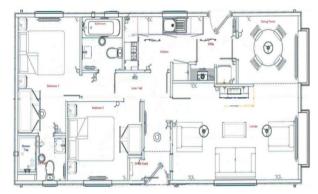

## Preston, Lancashire, PR4

This brand new, modern-

furnished Prestige luxury park home is perfect for those looking for a detached, easy to maintain, bungalow-style retirement property. The home features a modern kitchen with integrated appliances, a dining area and a comfortable living room. There are also two bedrooms and two bathrooms.