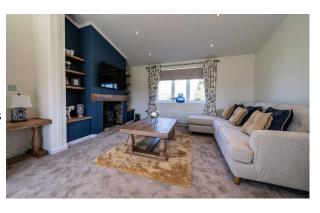

## Hereford, Herefordshire, HR2

This brand new, modern-furnished Stately Albion Chartwell (42'x20') luxury park home is perfect for those looking for a detached, easy to maintain, bungalow-style property. The home features a modern, spacious kitchen and dining room with integrated appliances, leading to a comfortable living room with an electric fireplace.