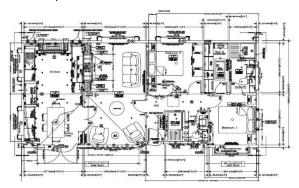

## Hereford, Herefordshire, HR2

This brand new, modern-furnished Stately Albion Chartwell (42'x20') luxury park home is perfect for those looking for a detached, easy to maintain, bungalow-style property. The home features a modern, spacious kitchen and dining room with integrated appliances, leading to a comfortable living room with an electric fireplace.