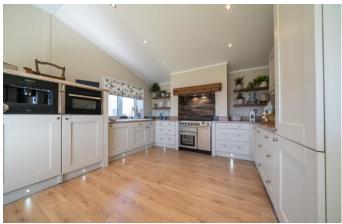

## Hereford, Herefordshire, HR2

This brand new, modern-furnished Stately Albion Chartwell (42'x20') luxury park home is perfect for those looking for a detached, easy to maintain, bungalow-style property. The home features a modern, spacious kitchen and dining room with integrated appliances, leading to a comfortable living room with an electric fireplace.