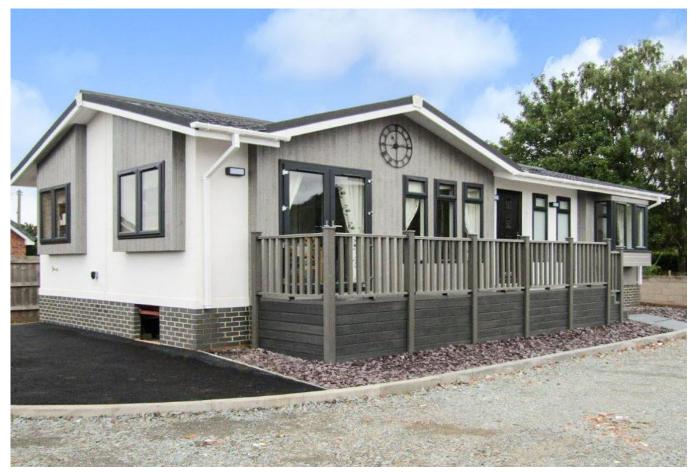

## Hereford, Herefordshire, HR2

This brand new, modern-furnished Stately Albion Chartwell (42'x20') luxury park home is perfect for those looking for a detached, easy to maintain, bungalow-style property. The home features a modern, spacious kitchen and dining room with integrated appliances, leading to a comfortable living room with an electric fireplace.

The park is ideally located for offering the peace of the countryside whilst still being close to amenities. Hereford town centre is just 2 miles away and there is a bus stop directly at the park entrance to the centre of town. Wye Valley, an Area of Outstanding Natural Beauty is just 6 miles away, where you can find walking routes and nature trails. The Malvern Hills is a further 20-minute drive offering beautiful countryside and walks.