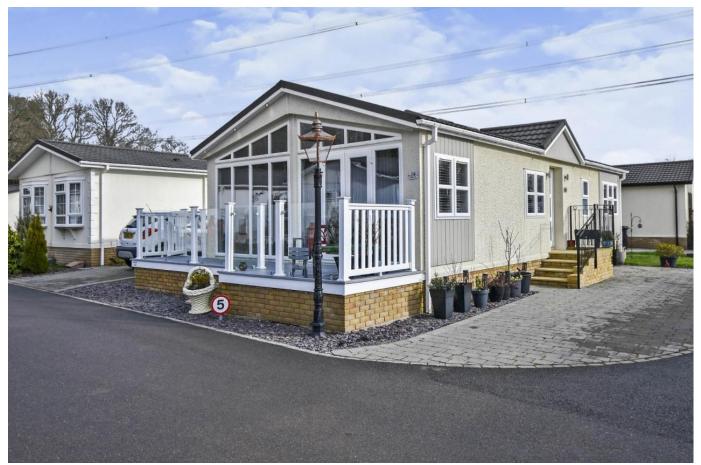

## Wimborne, Dorset, BH21

This modern pre-owned two bedroom (42'x20') Omar Accent park bungalow is located on a corner plot on this sought-after residential development by RoyaleLife. It has an en-suite shower room, open plan living/dining room, modern fitted kitchen, bathroom, double glazing, decked patio area and driveway to the side.

## **Key Features**

- Built 2019
- Community Living
- Countryside location
- Fully Fitted Kitchen
- Over 45's

- Pet-friendly
- Pre-owned park home
- RoyaleLife development
- Gated Development

Total floor area 76.9 sq.m. (828 sq.ft.) approx