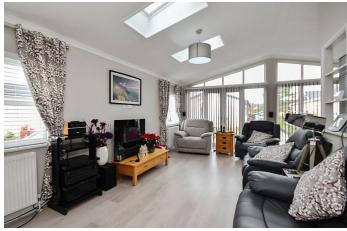

## Wimborne, Dorset, BH21

This modern pre-owned two bedroom (42'x20') Omar Accent park bungalow is located on a corner plot on this sought-after residential development by RoyaleLife. It has an en-suite shower room, open plan living/dining room, modern fitted kitchen, bathroom, double glazing, decked patio area and driveway to the side.