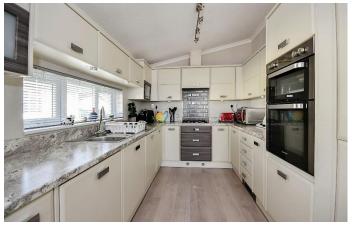

## Wimborne, Dorset, BH21

This modern pre-owned two bedroom (42'x20') Omar Accent park bungalow is located on a corner plot on this sought-after residential development by RoyaleLife. It has an en-suite shower room, open plan living/dining room, modern fitted kitchen, bathroom, double glazing, decked patio area and driveway to the side.

## **Key Features**

- Built 2019
- Community Living
- Countryside location
- Fully Fitted Kitchen
- Over 45's

- Pet-friendly
- Pre-owned park home
- RoyaleLife development
- Gated Development

Total floor area 76.9 sq.m. (828 sq.ft.) approx