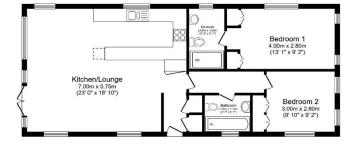

## **Key Features**

- Built 2019
- Community Living
- Countryside location
- Fully Fitted Kitchen
- Over 45's

- Pet-friendly
- Pre-owned park home
- RoyaleLife development
- Gated Development

Total floor area 76.9 sq.m. (828 sq.ft.) approx

This foor pins in of illustrates purpose only, it is not desire to sale. Any measurement, thor areas (including any total floor erea), openings and orientation are approximate. No details are guize
for carried feedle upon it any purpose on they do not from part of all any agreement. No liability is balen for any error, omission or insistement. A party must rely upon its own inspection(s). Por