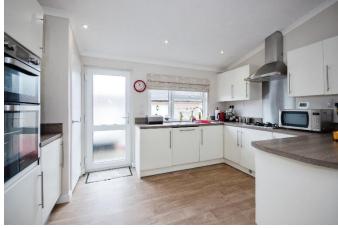

## Silver Mists, St Leonards, Dorset, BH24

This modern, pre-owned, luxury Omar Newmarket (45'x20') park bungalow is in excellent condition. It features a comfortable lounge suite, a semi-open-plan kitchen and a comfortable living area. The home feature two bedroom with modern furniture and two bathrooms. The exterior features a driveway, easy to maintain garden area and decking area that captures the afternoon sun perfectly.