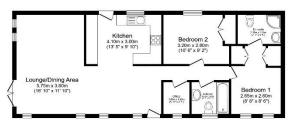

Total floor area 78.3 sq.m. (843 sq.ft.) approx

This foor lain is fo likestable propose only, it is not dearn to state. Any researchers, foor area (including any total floor area), openings and orientation are approximate. No deaths are quaranteed for elegan for any programment, and the programment of the programme