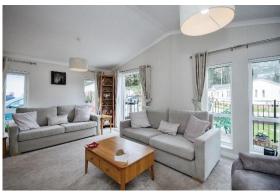

## Silver Mists, St Leonards, Dorset, BH24

This modern, pre-owned, luxury Omar Newmarket (45'x20') park bungalow is in excellent condition. It features a comfortable lounge suite, a semi-open-plan kitchen and a comfortable living area. The home feature two bedroom with modern furniture and two bathrooms. The exterior features a driveway, easy to maintain garden area and decking area that captures the afternoon sun perfectly.