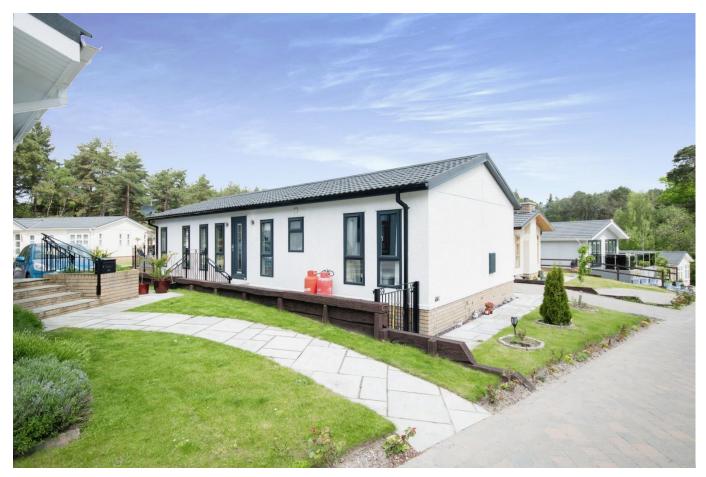

## Silver Mists, St Leonards, Dorset, BH24

This modern, pre-owned, luxury Omar Newmarket (45'x20') park bungalow is in excellent condition. It features a comfortable lounge suite, a semi-open-plan kitchen and a comfortable living area. The home feature two bedroom with modern furniture and two bathrooms. The exterior features a driveway, easy to maintain garden area and decking area that captures the afternoon sun perfectly.

Silver Mists Park is in a highly sought-after rural location and embodies a relaxed lifestyle with a welcoming atmosphere. Set in stunning surroundings, ideal for making the most of the New Forest and Moors Valley Country Park which both offer wonderful walking trails. You will also find it incredibly convenient to enjoy award-winning beaches and the stunning Dorset and neighbouring Hampshire countryside.