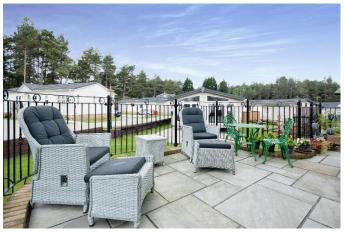

## Silver Mists, St Leonards, Dorset, BH24

This modern, pre-owned, luxury Omar Newmarket (45'x20') park bungalow is in excellent condition. It features a comfortable lounge suite, a semi-open-plan kitchen and a comfortable living area. The home feature two bedroom with modern furniture and two bathrooms. The exterior features a driveway, easy to maintain garden area and decking area that captures the afternoon sun perfectly.