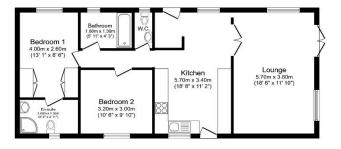

Total floor area 74.7 sq.m. (804 sq.ft.) approx

This force plan is for flustrative purposes rely. It is not dearn to scale. Any measurements, floor areas (including any total floor areas), openings and orientation are approximate. No deaths are guarantees
free grant for series do not a may purpose and by do not form puri of any approximate, No liability is balen for any error, omission or insistenteend. A party must rely upon the own inspection(d). Powered
for carried to the purpose are sufficiently and the purpose area.