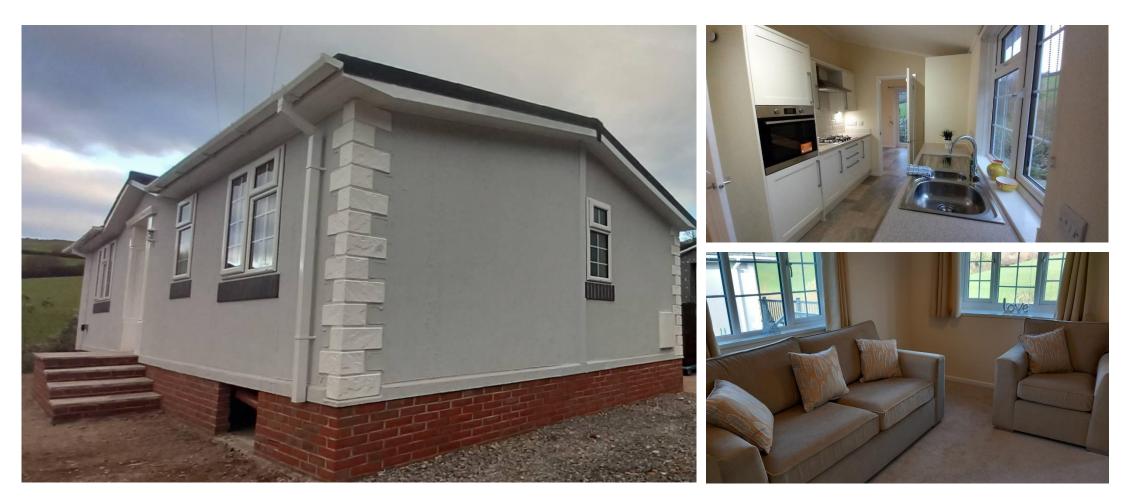

# £199,995

This brand new, fully furnished modern Elegance Amber luxury park home (36'x18') features a modern kitchen with integrated appliances, dining area and a comfortable living room. There are also two bedrooms and two bathrooms.

#### **Key Features**

- Fully Furnished
- Far reaching views •
- Coastal location
- Established Park
- Residential development
- Countryside Walks
- Community Living
- Part Exchange Available
- Over 45's