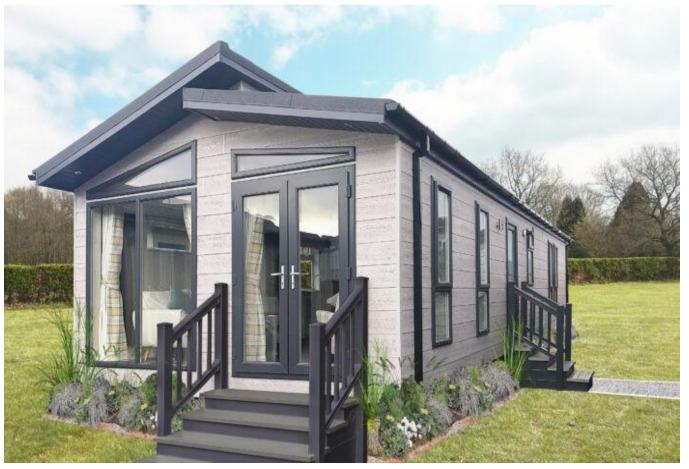

## Ilkley, West Yorkshire, LS29

This brand new, modern-furnished Omar Arden (45'x15') luxury park home is perfect for those looking for a detached, easy to maintain, bungalow-style property. The home has an open plan layout to the kitchen, dining and living rooms, there are two bedrooms and two bathrooms.

Age restriction: Over 45s

Pet friendly: Yes

Site fees (at time of listing): £225 per month

Residential license

Stock images have been used, the home on site may vary.