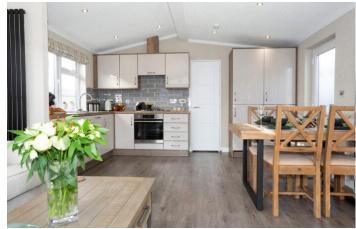

## Ilkley, West Yorkshire, LS29

This brand new, modern-furnished Omar Arden (45'x15') luxury park home is perfect for those looking for a detached, easy to maintain, bungalow-style property. The home has an open plan layout to the kitchen, dining and living rooms, there are two bedrooms and two bathrooms.

Age restriction: Over 45s

Pet friendly: Yes

Site fees (at time of listing): £225 per month

Residential license

Stock images have been used, the home on site may vary.