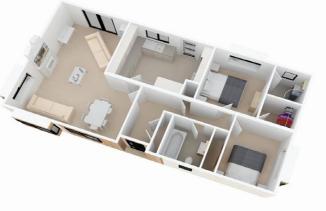

### £239,000

This brand new, modern-furnished Pathfinder luxury park home (45'x20') is perfect for those looking for a detached, easy to maintain, bungalow style retirement property. The home features a modern fitted kitchen with integrated appliances, the home also has two double bedrooms and two bathrooms. The master bedroom includes fitted wardrobe and an en-suite.

This exclusive modern, gated development is set in a beautiful location near Newquay with views over the countryside. The development is for individuals aged 45 and over and is pet friendly. Offering a friendly and welcoming community lifestyle, this development is perfect for those looking to downsize. There is also a bus stop located a short walk from the development entrance.