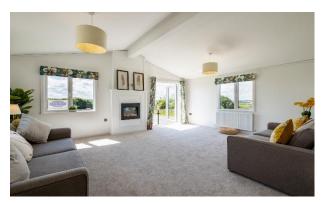

### £239,000

This brand new, modern-furnished Pathfinder luxury park home (45'x20') is perfect for those looking for a detached, easy to maintain, bungalow style retirement property. The home features a modern fitted kitchen with integrated appliances, the home also has two double bedrooms and two bathrooms. The master bedroom includes fitted wardrobe and an en-suite.