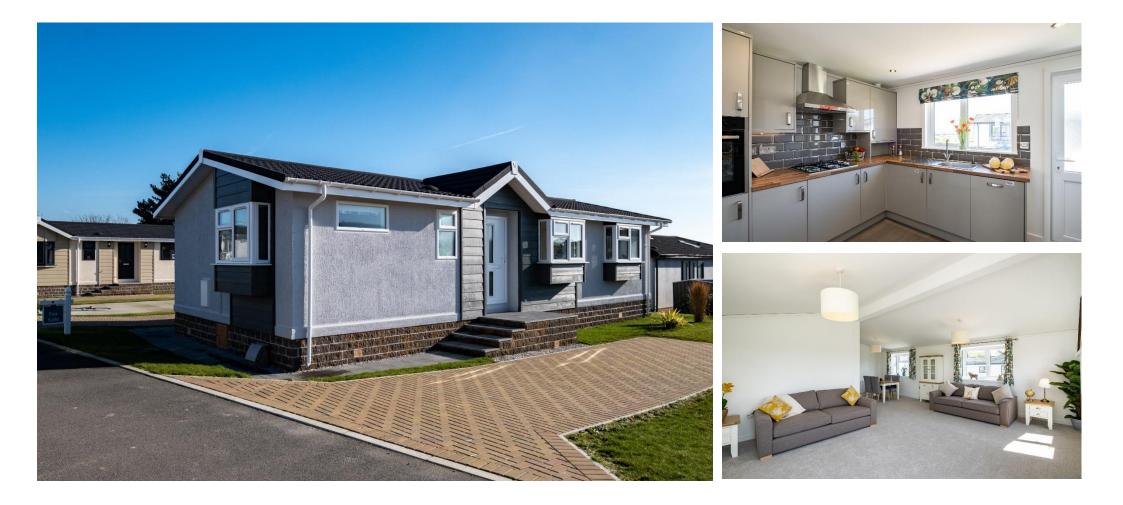

### £239,000

This brand new, modern-furnished Pathfinder luxury park home (45'x20') is perfect for those looking for a detached, easy to maintain, bungalow style retirement property. The home features a modern fitted kitchen with integrated appliances, the home also has two double bedrooms and two bathrooms. The master bedroom includes fitted wardrobe and an en-suite.

This exclusive modern, gated development is set in a beautiful location near Newquay with views over the countryside. The development is for individuals aged 45 and over and is pet friendly. Offering a friendly and welcoming community lifestyle, this development is perfect for those looking to downsize. There is also a bus stop located a short walk from the development entrance.

#### **Key Features**

- Brand new home
- Exceptionally High Specification
- Gated and secure community
- Over 45's

- Pet-friendly
- Residential Park
- Luxury 2 Bed Park Bungalow

**CONTACT US** 01793 840917 advice@quickmoveproperties.co.uk