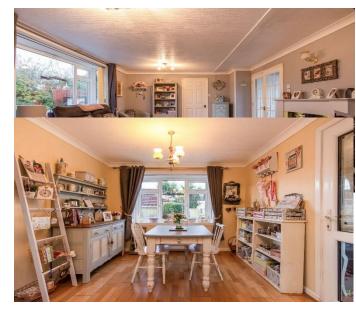

## St. Austell, Cornwall PL26

This property has a large plot size, with a very private wrap-around garden and two handy shed buildings. The high spec kitchen is a Wren design with modern appliances. There are two double bedrooms (one ensuite) plus three reception rooms (one could be a third bedroom). The exterior includes a Garage with parking space.