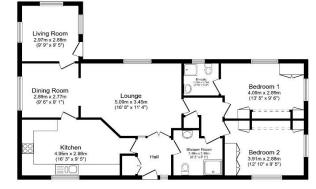

Total floor area 93.8 sq.m. (1,009 sq.ft.) approx

This floor plan is for illustrative purposes only. It is not drawn to scale. Any measurements, floor areas (including any total floor areas), openings and orientation are approximate. No details are quaranteed they cannot be made they do not floor man for any purpose and they do not floor man for any purpose and they do not floor in part of any superrent. No liability is taken for any error, emission or investationent. A party must rely upon its own improclings.) Powered