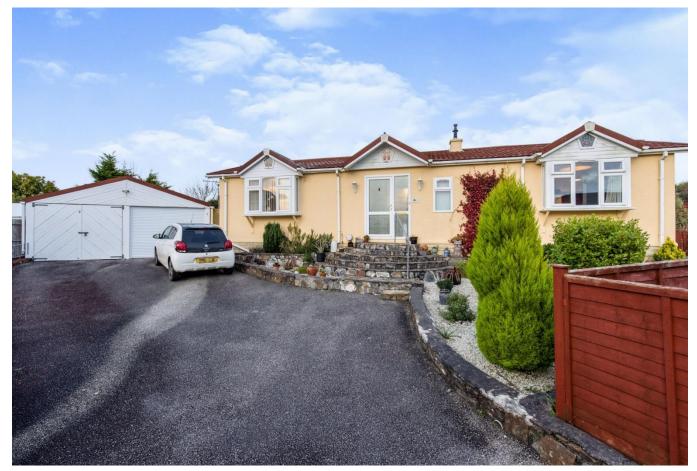

## St. Austell, Cornwall PL26

This property has a large plot size, with a very private wrap-around garden and two handy shed buildings. The high spec kitchen is a Wren design with modern appliances. There are two double bedrooms (one ensuite) plus three reception rooms (one could be a third bedroom). The exterior includes a Garage with parking space.

## **Key Features**

- Close To The Coast
- En-Suite Shower
  Room
- Friendly Community Living
- Garage and Driveway
- Garden space

- Generous Rear Garden
- Over 50's
- Part Exchange Available
- Pet-friendly
- Pets welcome