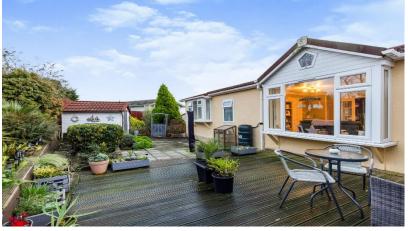

## St. Austell, Cornwall PL26

This property has a large plot size, with a very private wrap-around garden and two handy shed buildings. The high spec kitchen is a Wren design with modern appliances. There are two double bedrooms (one ensuite) plus three reception rooms (one could be a third bedroom). The exterior includes a Garage with parking space.

## **Key Features**

- Close To The Coast
- En-Suite Shower
  Room
- Friendly Community Living
- Garage and Driveway
- Garden space

- Generous Rear Garden
- Over 50's
- Part Exchange Available
- Pet-friendly
- Pets welcome