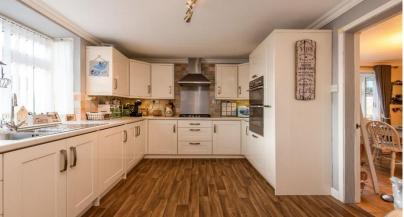

## St. Austell, Cornwall PL26

This property has a large plot size, with a very private wrap-around garden and two handy shed buildings. The high spec kitchen is a Wren design with modern appliances. There are two double bedrooms (one ensuite) plus three reception rooms (one could be a third bedroom). The exterior includes a Garage with parking space.