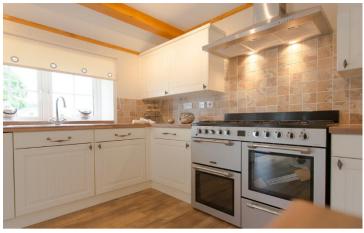

## Hailsham, East Sussex, BN27

This brand new, modern-furnished luxury Cardigan Cottage (44'x20') park home is perfect for those looking for a detached, easy to maintain, bungalow-style property. The home has a fully integrated kitchen, dining area, separate living room with comfortable furniture, two bedrooms and two bathrooms. The home has its own driveway with additional shared visitor parking.