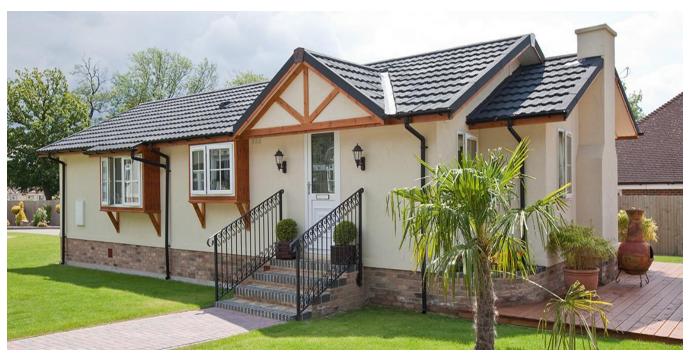

## Hailsham, East Sussex, BN27

This brand new, modern-furnished luxury Cardigan Cottage (44'x20') park home is perfect for those looking for a detached, easy to maintain, bungalow-style property. The home has a fully integrated kitchen, dining area, separate living room with comfortable furniture, two bedrooms and two bathrooms. The home has its own driveway with additional shared visitor parking.

## **Key Features**

- Brand new home
- Communal area
- Established Park
- Fully Furnished
- Over 50's

- Pet-friendly
- Private parking
- Pub on site
- Residential Development
- Shop on park