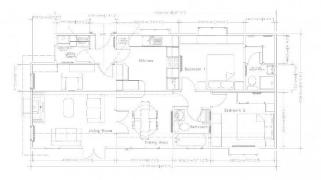

## Hailsham, East Sussex, BN27

This brand new, modern-furnished luxury Cardigan Cottage (44'x20') park home is perfect for those looking for a detached, easy to maintain, bungalow-style property. The home has a fully integrated kitchen, dining area, separate living room with comfortable furniture, two bedrooms and two bathrooms. The home has its own driveway with additional shared visitor parking.