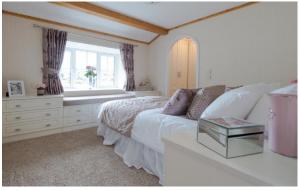

## Hailsham, East Sussex, BN27

This brand new, modern-furnished luxury Cardigan Cottage (44'x20') park home is perfect for those looking for a detached, easy to maintain, bungalow-style property. The home has a fully integrated kitchen, dining area, separate living room with comfortable furniture, two bedrooms and two bathrooms. The home has its own driveway with additional shared visitor parking.