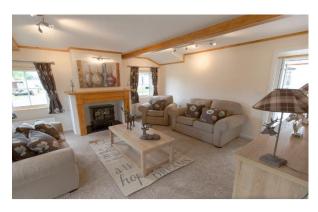

## Hailsham, East Sussex, BN27

This brand new, modern-furnished luxury Cardigan Cottage (44'x20') park home is perfect for those looking for a detached, easy to maintain, bungalow-style property. The home has a fully integrated kitchen, dining area, separate living room with comfortable furniture, two bedrooms and two bathrooms. The home has its own driveway with additional shared visitor parking.