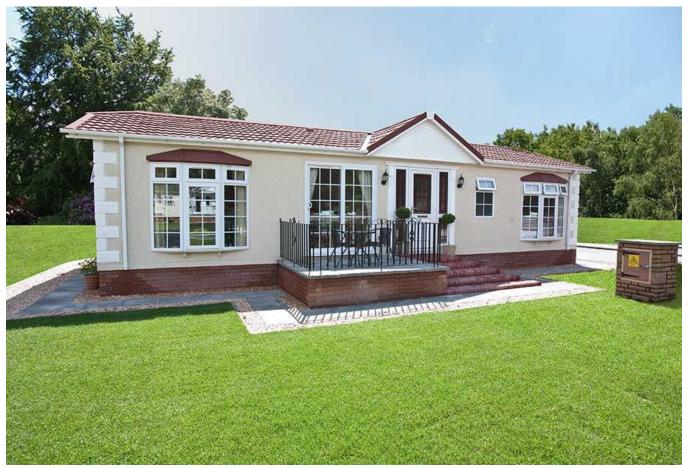

## Horsham, West Sussex, RH13

This brand new, modern-furnished Chatsworth Gold (46'x20') luxury park home is perfect for those looking for a detached, easy to maintain, bungalow-style property. This home has a semi-open plan kitchen, living and dining area, two bedrooms and two bathrooms.