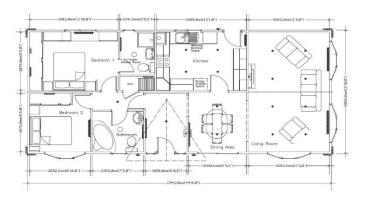

## Horsham, West Sussex, RH13

This brand new, modern-furnished Chatsworth Gold (46'x20') luxury park home is perfect for those looking for a detached, easy to maintain, bungalow-style property. This home has a semi-open plan kitchen, living and dining area, two bedrooms and two bathrooms.