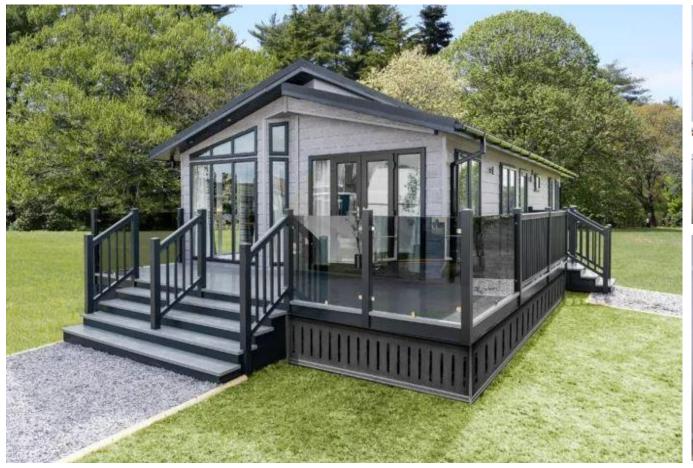

## Nuneaton, Warwickshire, CV13

This brand new, modern-furnished Omar Alderney (42'x20') luxury park home is perfect for those looking for a detached, easy to maintain, bungalow-style property. The home has an open plan kitchen, living and dining area, two double bedrooms and two bathrooms. Customers can decide how large they want their surrounding garden, there are two car parking spaces for each home and sheds are allowed.

## **Key Features**

- 12 Month Leisure Licence
- Brand new home
- Fully furnished
- Lakeside Homes
- Over 45s

- Parking
- Pet-friendly
- Private Fishing Lake
- Sheds allowed
- Village nearby

**CONTACT US** 