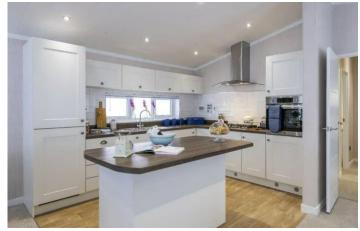

## Nuneaton, Warwickshire, CV13

This brand new, modern-furnished Omar Alderney (42'x20') luxury park home is perfect for those looking for a detached, easy to maintain, bungalow-style property. The home has an open plan kitchen, living and dining area, two double bedrooms and two bathrooms. Customers can decide how large they want their surrounding garden, there are two car parking spaces for each home and sheds are allowed.