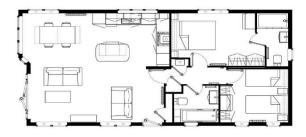

## Nuneaton, Warwickshire, CV13

This brand new, modern-furnished Omar Alderney (42'x20') luxury park home is perfect for those looking for a detached, easy to maintain, bungalow-style property. The home has an open plan kitchen, living and dining area, two double bedrooms and two bathrooms. Customers can decide how large they want their surrounding garden, there are two car parking spaces for each home and sheds are allowed.