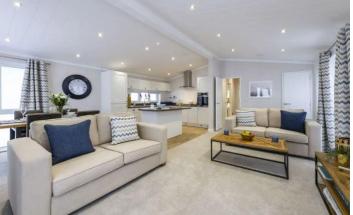

## Nuneaton, Warwickshire, CV13

This brand new, modern-furnished Omar Alderney (42'x20') luxury park home is perfect for those looking for a detached, easy to maintain, bungalow-style property. The home has an open plan kitchen, living and dining area, two double bedrooms and two bathrooms. Customers can decide how large they want their surrounding garden, there are two car parking spaces for each home and sheds are allowed.